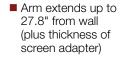

#### **SPECIFICATIONS**

**DIMENSIONS:** (W x H x D)

Universal Models: 32.87" x 18.25" x 6.8"-29.8"

(83.48 x 46.35 x 17.27-75.69 cm)

Dedicated Models: 22.75" x 14.5" x 4.8"-27.8" (57.78 x 36.83 x 12.10, 70.6 cm)

(57.78 x 36.83 x 12.19-70.6 cm)

TILT: +15/-5°

SWIVEL: ±90°

ROLL: ±2.5°

**Max Load:** 150 lb (68.03 kg)

SHIP WEIGHT:

Universal Models: 40.1 lb (18.1 kg) Dedicated Models: 32.8 lb (14.8 kg)

**Mounting** Wood stud, concrete, **Surfaces:** cinder block and