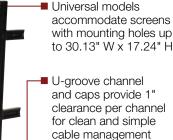

#### UNIVERSAL MODELS:

Includes universal screen adapter to accommodate mounting holes spaced up to 30.13" horizontally and 17.24" vertically

#### **DEDICATED MODELS:**

Includes screen adapter to accommodate VESA® 100, 200 x 100 and 200 x 200 mm mounting holes. Non-VESA® compatible screens require screen-specific adapter to be purchased separately.