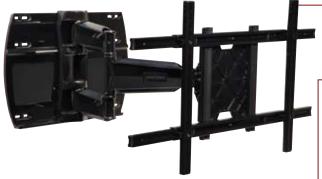

### **Articulating Wall Arm**

For 32" to 50" LCD and Plasma Screens

UNIVERSAL MODELS

■ Up to 10.75" total horizontal adjustment

- Built-in cable ties control cables and cords with movement of arm
- Two knockouts in wall plate for optimal electrical access
- ±2.5° roll to level screen horizontally
- Allows portrait or landscape screen orientation without removing the screen

Requires non-VESA screen-specific adapter to be purchased separately

To verify mount compatibility with any LCD, plasma, or projector model use MountFinder™ at