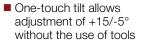

(57.78 x 36.83 x 12.19-70.6 cm)

TILT: +15/-5°

SWIVEL: ±90°

ROLL: ±2.5°

**Max Load:** 150 lb (68.03 kg)

SHIP WEIGHT:

Universal Models: 40.1 lb (18.1 kg) Dedicated Models: 32.8 lb (14.8 kg)

**Mounting** Wood stud, concrete, **Surfaces:** cinder block and