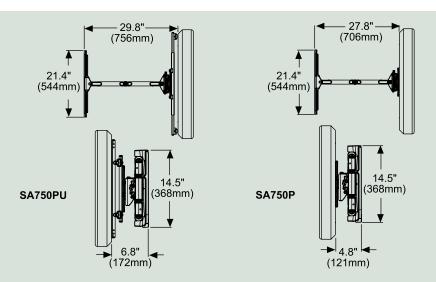

#### **SPECIFICATIONS**

**DIMENSIONS:** (W x H x D)

Universal Models: 32.87" x 18.25" x 6.8"-29.8"

(83.48 x 46.35 x 17.27-75.69 cm)

Dedicated Models: 22.75" x 14.5" x 4.8"-27.8" (57.78 x 36.83 x 12.10, 70.6 cm)

(57.78 x 36.83 x 12.19-70.6 cm)

TILT: +15/-5°

SWIVEL: ±90°

ROLL: ±2.5°

**Max Load:** 150 lb (68.03 kg)

SHIP WEIGHT:

Universal Models: 40.1 lb (18.1 kg) Dedicated Models: 32.8 lb (14.8 kg)

**Mounting** Wood stud, concrete, **Surfaces:** cinder block and