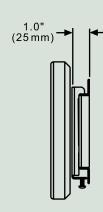

### **SPECIFICATIONS**

**DIMENSIONS:** (W x H x D)

6.02" x 5.75" x 1.0" (15.3 x 14.6 x 2.5 cm)

**Max Load:** 80 lb (36.2 kg)

**SHIP WEIGHT:** 2.2 lb (.99 kg)

**Mounting** Wood stud, concrete,

SURFACES: cinder block and