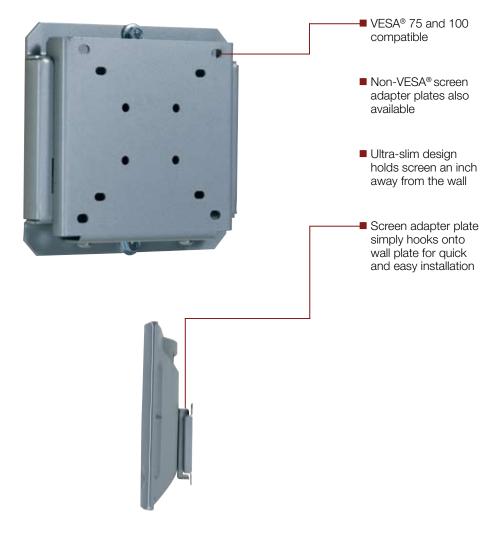

#### UNIVERSAL MODELS:

Includes universal screen adapter to accommodate VESA® 75 and 100 mounting holes

#### SCREEN ADAPTER