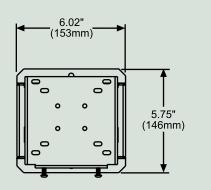

### **SPECIFICATIONS**

**DIMENSIONS:** (W x H x D)

6.02" x 5.75" x 1.0" (15.3 x 14.6 x 2.5 cm)

**Max Load:** 80 lb (36.2 kg)

**SHIP WEIGHT:** 2.2 lb (.99 kg)

**Mounting** Wood stud, concrete,

SURFACES: cinder block and