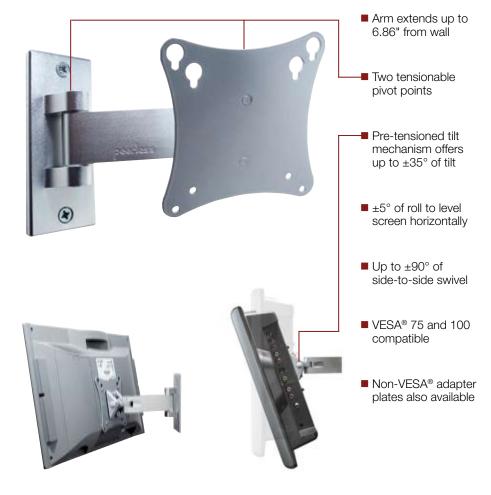

## **Pivot Wall Mounts**

## **SPECIFICATIONS**

**DIMENSIONS:**  $(W \times H \times D)$ 

4.6"-7.9" x 5.5" x 1.9"-6.86" (11.6-20.1 x 13.9 x 4.8-17.4 cm)

Tilt: ±35° Swivel: ±90° Roll: ±5°

**Max Load:** 25 lb (11.34 kg)

**SHIP WEIGHT:** 2.2 lb (1.0 kg)

## **Pivot Wall Mount**

For 10" to 22" LCD Screens

<sup>\*</sup> Includes standard hardware (hex or Phillips) for attaching screen to mount