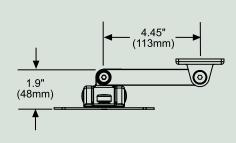

## **SPECIFICATIONS**

**DIMENSIONS:**  $(W \times H \times D)$ 

4.6"-7.9" x 5.5" x 1.9"-6.86" (11.6-20.1 x 13.9 x 4.8-17.4 cm)

Tilt: ±35° Swivel: ±90° Roll: ±5°

**Max Load:** 25 lb (11.34 kg)

**SHIP WEIGHT:** 2.2 lb (1.0 kg)