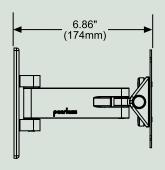

## **SPECIFICATIONS**

**DIMENSIONS:**  $(W \times H \times D)$ 

4.6"-7.9" x 5.5" x 1.9"-6.86" (11.6-20.1 x 13.9 x 4.8-17.4 cm)

Tilt: ±35° Swivel: ±90° Roll: ±5°

**Max Load:** 25 lb (11.34 kg)

**SHIP WEIGHT:** 2.2 lb (1.0 kg)