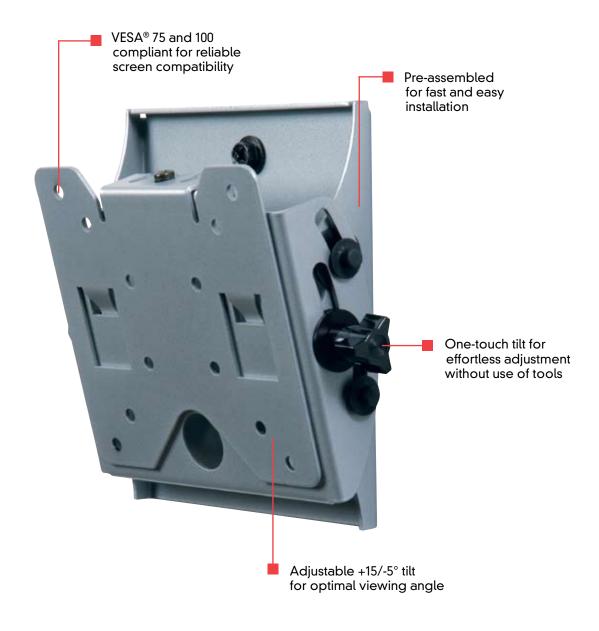

# **Universal Tilt Wall Mount**

For 10" to 24" LCD Flat Panel Screens

Installations are made quick and easy with this VESA® compliant mount. Its preassembled design is fast and easy to install. Simply attach the wall plate to the wall, attach the adapter plate to the screen and hang the screen on to the wall plate. Its continuous one-touch tilt mechanism helps guide the screen to the ideal viewing angle with just the touch - no tools required.

### **Product Specifications**

**FEATURES** 

- VESA® 75 and 100 complient
- Additional screen adapter plates also available
- One-touch tilt allows adjustment of +15/-5° without the use of tools
- Screen adapter plate simply hooks onto the wall plate for quick and easy installation Includes hardware for installation to wood stud, concrete, cinder block and metal stud (metal stud accessory required)
- **UL** listed

DIMENSIONS (W x H x D)

5.15" x 6.2" x 1.58" (13.1 x 15.7 x 4 cm)

LOAD CAPACITY

80 lb (36.2 kg)

**PRODUCT WEIGHT** 

2.1 lb (.95 kg)

**FINISH** 

Scratch-resistant fused epoxy