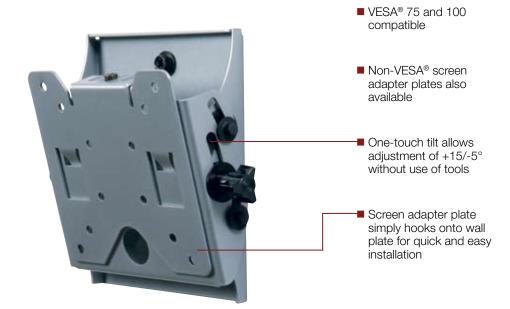

#### UNIVERSAL MODELS:

Includes universal screen adapter to accommodate VESA  $\!^{\!@}$  75 and 100 mounting holes

## **SPECIFICATIONS**

**DIMENSIONS:**  $(W \times H \times D)$ 

5.15" x 6.20" x 1.58"

(13.1 x 15.7 x 4.0 cm)

**TILT:**  $+15/-5^{\circ}$ 

**Max Load:** 80 lb (36.2 kg)

**SHIP WEIGHT:** 2.6 lb (1.2 kg)

**Mounting** Wood stud, concrete,

Surfaces: cinder block and

metal stud

(Metal stud accessory required)