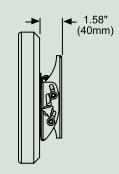

## **SPECIFICATIONS**

**DIMENSIONS:**  $(W \times H \times D)$ 

5.15" x 6.20" x 1.58"

(13.1 x 15.7 x 4.0 cm)

**TILT:**  $+15/-5^{\circ}$ 

**Max Load:** 80 lb (36.2 kg)

**SHIP WEIGHT:** 2.6 lb (1.2 kg)

**Mounting** Wood stud, concrete,