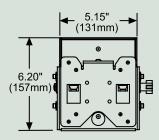

## **SPECIFICATIONS**

**DIMENSIONS:**  $(W \times H \times D)$ 

5.15" x 6.20" x 1.58"

(13.1 x 15.7 x 4.0 cm)

**TILT:**  $+15/-5^{\circ}$ 

**Max Load:** 80 lb (36.2 kg)

**SHIP WEIGHT:** 2.6 lb (1.2 kg)

**Mounting** Wood stud, concrete,