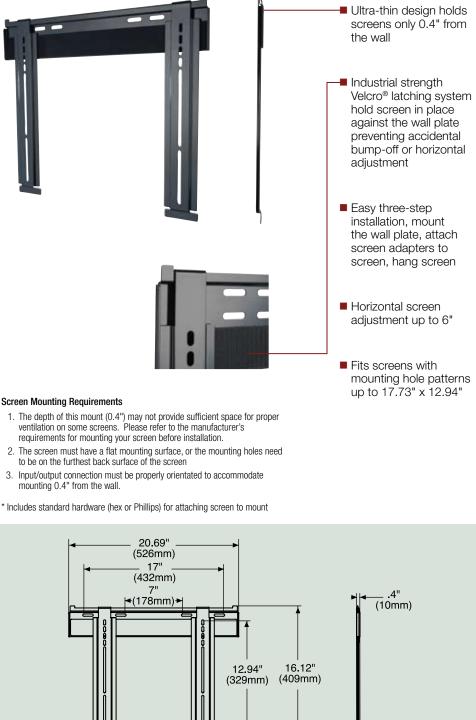

#### **UNIVERSAL MODELS:**

Includes universal screen adapter to accommodate mounting holes spaced up to 17.73" horizontally and 12.94" vertically

Many plasmas have mounting hole patterns larger than dimensions above. Use MountFinder<sup>™</sup> to verify mount compatibility.

#### SPECIFICATIONS

| DIMENSIONS:           | (W x H x D)<br>20.69" x 16.12" x 0.4"<br>(52.6 x 40.9 x 1 cm)                             |
|-----------------------|-------------------------------------------------------------------------------------------|
| Max Load:             | 150 lb (68 kg)                                                                            |
| SHIP WEIGHT:          | 4.7 lb ( 2.13 kg)                                                                         |
| Mounting<br>Surfaces: | Wood stud, concrete,<br>cinder block and<br>metal stud<br>(Metal stud accessory required) |

#### Screen Mounting Requirements

2.8" (71mm)

- 3. Input/output connection must be properly orientated to accommodate

MAX 17.73" (450mm)