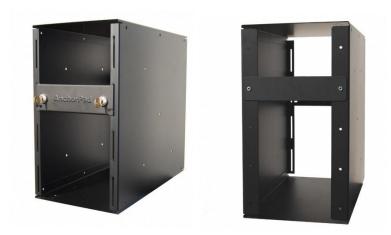

## **Universal PC Entrapment**

## Part # AP-TL1

Protect your tower PC from theft and tampering with our 16-gauge maximum security steel enclosure. This entrapment can be mounted on the top, side or under the desk (hanging) with mounting screws included.

## **Product Features**

- Steel wrap-around enclosure suspends computer away from floor and immediate work area
- Maximum protection against theft or unauthorized movement
- Fits Tower computers up to: 16 3/4-in High, 7 1/2-in Wide, and 17 1/2-in Deep
- Easy to install under-desk or side-mount. Can be floor mounted if desired
- Durable, attractive black powder coat finish