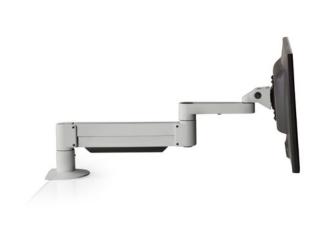

## CAPABILITIES Max vertical range 16 (40.6 cm) (20.3 cm) (33.8 cm) (33.8 cm) (33.8 cm) (33.8 cm) (33.9 cm)