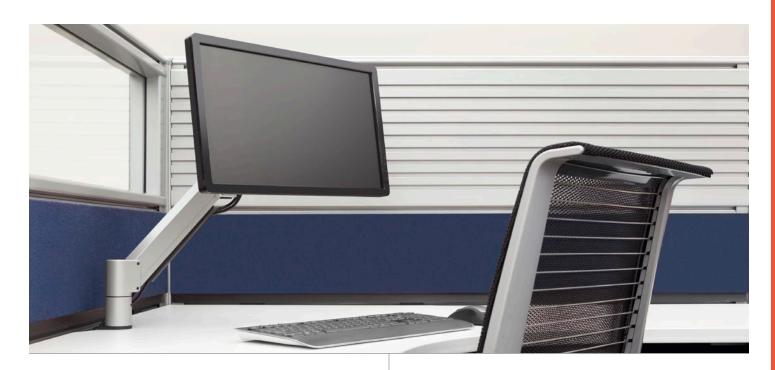

Our best-selling 7000 monitor arm suspends your flat panel monitor above your desk, allowing for easy repositioning with just one hand. This articulating monitor mount enables you to reclaim your desk top while you work in greater ergonomic comfort.