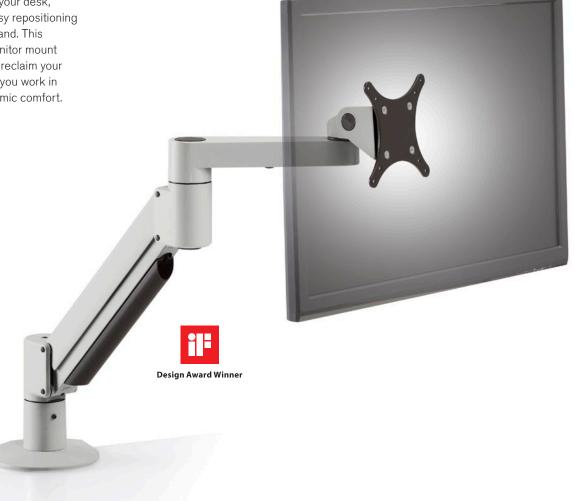

Our best-selling 7000 monitor arm suspends your flat panel monitor above your desk, allowing for easy repositioning with just one hand. This articulating monitor mount enables you to reclaim your desk top while you work in greater ergonomic comfort.

## **FEATURES**

- Instantly raise and lower the monitor with one handed repositioning.
- Rotates 360 degrees at 3 joints for optimal ergonomic comfort and flexibility.
- Landscape/portrait monitor positioning and six mounting options with the Innovative FLEXmount.®
- Saves space by folding to occupy 3".
- VESA-monitor compatible 75mm & 100mm VESA adapters included.