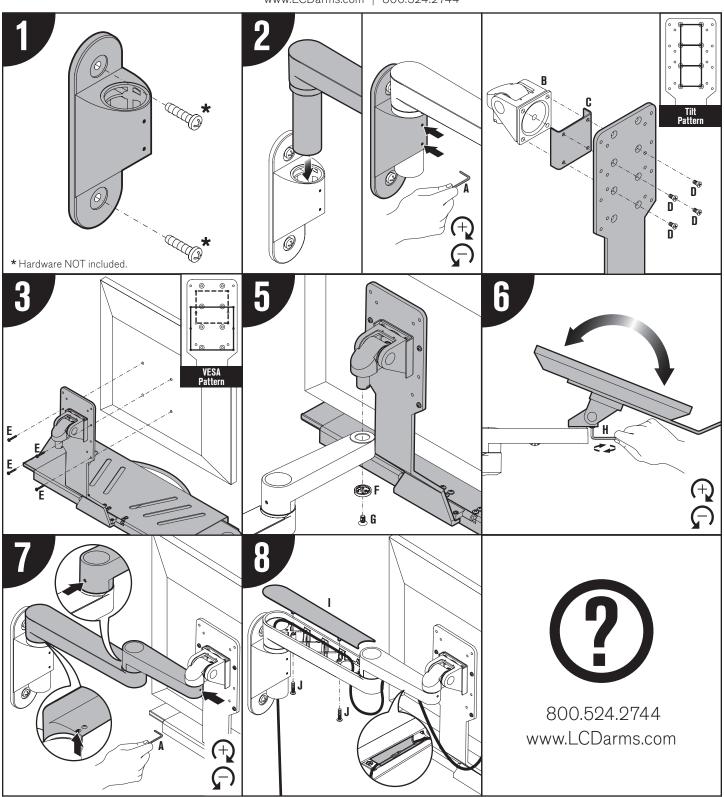

## Model 9300-HD-DE **Installation Instructions**

www.LCDarms.com | 800.524.2744

© 2009 Innovative Office Products, Inc.

## Model 9300-HD-DE **Parts List**

www.LCDarms.com | 800.524.2744

| ITI | EM | DESCRIPTION / PART NO.                                 | QUANTITY          |
|-----|----|--------------------------------------------------------|-------------------|
| A   |    | <b>3/32" Allen Wrench</b><br>700146                    | 1                 |
| В   |    | Monitor Tilter<br>407747                               | 1                 |
| C   |    | Rotation Prevention Bracket<br>702949                  | 1                 |
| D   |    | <b>10-32 x 3/8" Phillips Flat Head Screw</b><br>702281 | <b>1</b> (4-pack) |
| E   |    | <b>M4-12 Phillips Pan Head Screw</b><br>702096         | 4                 |
| F   |    | <b>Dog Washer</b><br>105189                            | 1                 |
| G   |    | <b>10-32 x 3/8" FPhMS with Lock Patch</b><br>705198    | 1                 |
| Н   |    | <b>7/32" Allen Wrench</b><br>701127                    | 1                 |
| I   |    | Straight Arm Cap<br>105305                             | 1                 |
| J   |    | <b>6-32 x 1" Phillips Pan Head</b><br>705764           | 2                 |