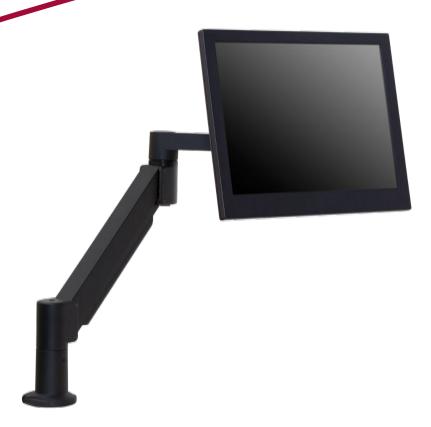

## 7Flex®

Simply grab the monitor and place where you want it

Folds flat to save maximum space

Rotates 360 degrees at three joints

Pivots monitor from landscape to portrait

The 7Flex® LCD Arm suspends your flat panel monitor above the work surface.

Move the monitor precisely where you need

it, and move it out of the way when not in use.

## **FEATURES**

- ▲ Gas cylinder "floats" monitor above desk instantly raise and lower monitor
- ▲ Extends up to 24", with 16" vertical range and folds up to occupy just 3½" of space
- ▲ Tilt monitor up to 200 degrees
- ▲ Rotates 360 degrees at three joints
- ▲ Integrated cable management system keeps your work surface free of annoying cable clutter
- ▲ Made of sturdy cast aluminum