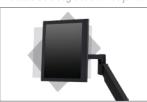

## 7Flex®

Simply grab the monitor and place where you want it

Folds flat to save maximum space

Rotates 360 degrees at three joints

Pivots monitor from landscape to portrait

The 7Flex® LCD Arm suspends your flat panel monitor above the work surface.

Move the monitor precisely where you need

it, and move it out of the way when not in use.

## **FEATURES**

- ▲ Gas cylinder "floats" monitor above desk instantly raise and lower monitor
- ▲ Extends up to 24", with 16" vertical range and folds up to occupy just 3½" of space
- ▲ Tilt monitor up to 200 degrees
- ▲ Rotates 360 degrees at three joints
- ▲ Integrated cable management system keeps your work surface free of annoying cable clutter
- ▲ Made of sturdy cast aluminum