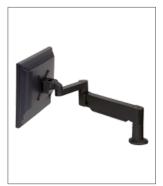

## 7Flex®

Simply grab the monitor and place where you want it

Folds flat to save maximum space

Rotates 360 degrees at three joints

Pivots monitor from landscape to portrait

The 7Flex® LCD Arm suspends your flat panel monitor above the work surface.

## **FEATURES**

- ▲ Gas cylinder "floats" monitor above desk instantly raise and lower monitor
- ▲ Extends up to 24", with 16" vertical range and folds up to occupy just 3½" of space
- ▲ Tilt monitor up to 200 degrees
- ▲ Rotates 360 degrees at three joints
- ▲ Integrated cable management system keeps your work surface free of annoying cable clutter
- ▲ Made of sturdy cast aluminum