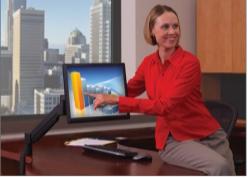

## 7Flex®

Simply grab the monitor and place where you want it

Folds flat to save maximum space

Rotates 360 degrees at three joints

Pivots monitor from landscape to portrait

The 7Flex® LCD Arm suspends your flat panel monitor above the work surface.

Move the monitor precisely where you need

it, and move it out of the way when not in use.