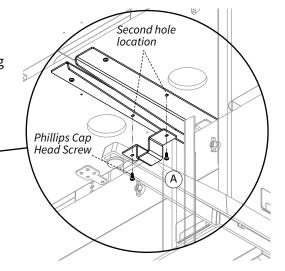

## **3** Join Two Side-by-Side Chassis With Gang Bracket

With Workcenters aligned and the screws removed, attach the Gang Bracket (A) with the worksurface screws from the preceding step, joining the two workcenters together.