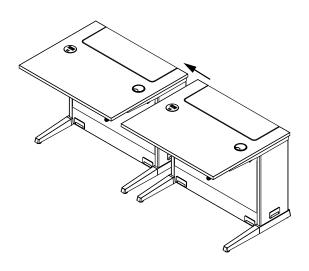

### **Tools Required**

**Note:** Ganging Brackets are REQUIRED for all Line of Sight Workcenter side-by-side configurations when using Power Track power distribution.

1 Arrange Line of Sight Workcenters Side-by-Side

Place two fully assembled Line of Sight Workcenters sideby-side until their worksurfaces touch and they are aligned side-by-side.