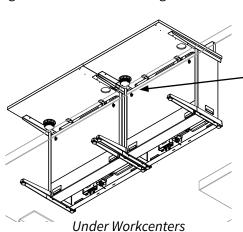

### **Tools Required**

**Note:** Ganging Brackets are REQUIRED for all Line of Sight Workcenter side-by-side configurations when using Power Track power distribution.

1 Arrange Line of Sight Workcenters Side-by-Side

Place two fully assembled Line of Sight Workcenters sideby-side until their worksurfaces touch and they are aligned side-by-side.