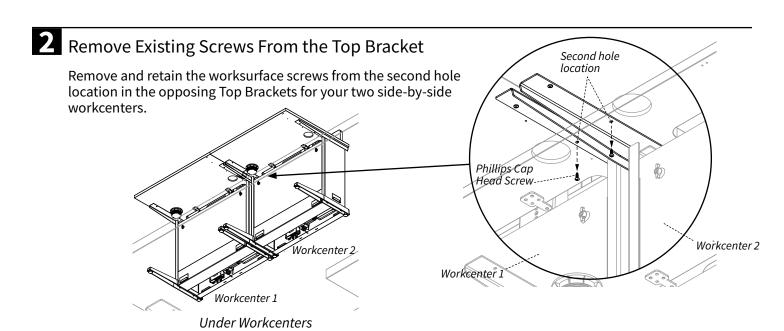

## **3** Join Two Side-by-Side Chassis With Gang Bracket

With Workcenters aligned and the screws removed, attach the Gang Bracket (A) with the worksurface screws from the preceding step, joining the two workcenters together.