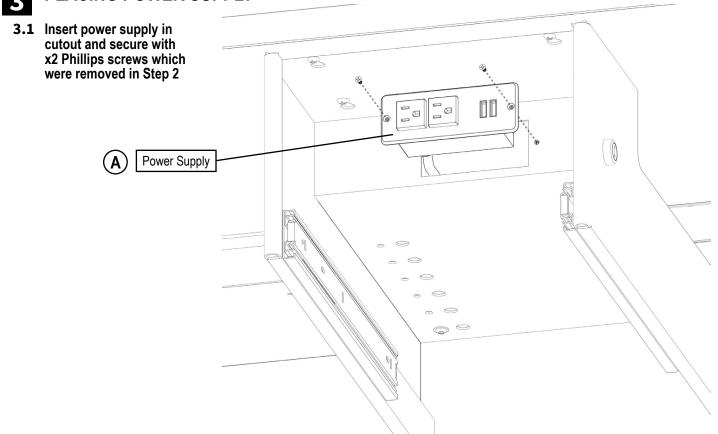

# Assembly & Installation Instructions: Hanging Pedestal Power Supply ACC-HPED-PWR-B







| ID | Part Name                     | Qty |
|----|-------------------------------|-----|
| Α  | Hanging Pedestal Power Supply | 1   |
| В  | Cable Clips                   | 3   |

#### Required, Sold Separately:

Desk or Table Hanging Pedestal

#### **Tools Required:**



#2 Phillips Screwdriver

## REMOVE DRAWER

Completely remove drawer from main body of pedestal.

Plastic Tab

Flip the plastic tab on each side of drawer to release drawer from main body (right tab down, left tab up).

### REMOVE PLATE FROM MAIN BODY



### **PLACING POWER SUPPLY**



# 4

#### **SECURING CABLE**

- 4.1 Secure power supply power cord along top of Main Body with cable clips
- 4.2 Insert drawer back into Main Body



KEEP CABLES AWAY FROM ANY MOVING PARTS