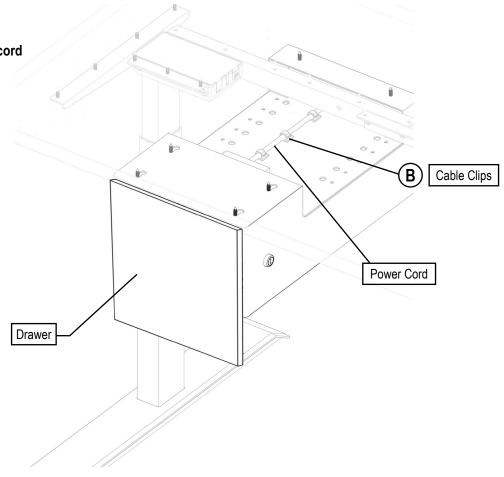

### **PLACING POWER SUPPLY**

#### **SECURING CABLE**

- 4.1 Secure power supply power cord along top of Main Body with cable clips
- 4.2 Insert drawer back into Main Body

KEEP CABLES AWAY FROM ANY MOVING PARTS