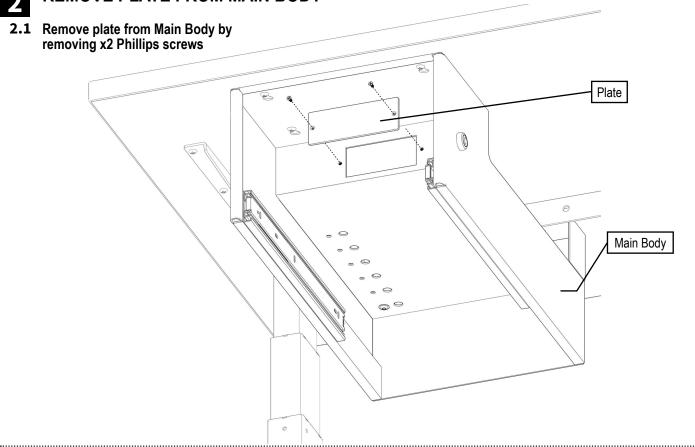

# Assembly & Installation Instructions: Hanging Pedestal Power Supply ACC-HPED-PWR-B







| ID | Part Name                     | Qty |
|----|-------------------------------|-----|
| Α  | Hanging Pedestal Power Supply | 1   |
| В  | Cable Clips                   | 3   |

#### Required, Sold Separately:

Desk or Table Hanging Pedestal

#### **Tools Required:**



#2 Phillips Screwdriver

## REMOVE DRAWER

Completely remove drawer from main body of pedestal.

Plastic Tab

Flip the plastic tab on each side of drawer to release drawer from main body (right tab down, left tab up).

### REMOVE PLATE FROM MAIN BODY



### **PLACING POWER SUPPLY**



# 4

#### **SECURING CABLE**

- 4.1 Secure power supply power cord along top of Main Body with cable clips
- 4.2 Insert drawer back into Main Body



KEEP CABLES AWAY FROM ANY MOVING PARTS