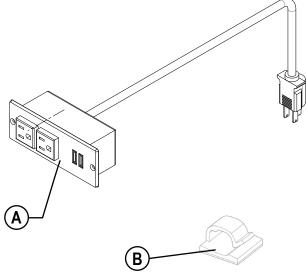

# Assembly & Installation Instructions: Hanging Pedestal Power Supply ACC-HPED-PWR-B

| ID | Part Name                     | Qty |
|----|-------------------------------|-----|
| Α  | Hanging Pedestal Power Supply | 1   |
| В  | Cable Clips                   | 3   |