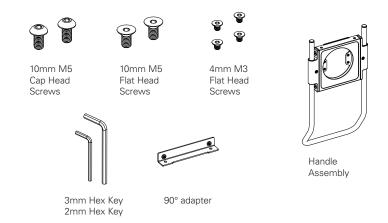

### **Handle Assembly Kit (optional)**

### **INSTALLING WITH HANDLE**

Set up the monitor as seen in the previous section.

Use the 3mm hex key and 2x 10mm Cap Head M5 screws to attach the 90° adapter to the handle assembly.

Use the 3mm hex key and 2x 10mm Flat Head M5 Screws to attach the hook mount to the 90° adapter.

Slide the hook into the desired position and tighten the set screw.

Use the 2mm hex key and 4x 4mm M3 screws to attach the accessory bracket to the VESA adapter.

Refer to the monitor arm instructions for mounting the monitor onto the arm.