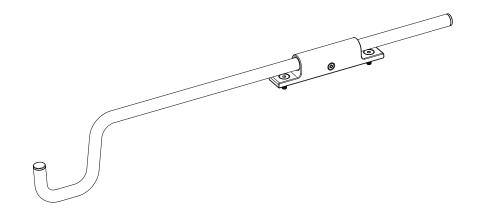

### **INSTALLING WITH HANDLE**

Set up the monitor as seen in the previous section.

Use the 3mm hex key and 2x 10mm Cap Head M5 screws to attach the 90° adapter to the handle assembly.

Use the 3mm hex key and 2x 10mm Flat Head M5 Screws to attach the hook mount to the 90° adapter.

Slide the hook into the desired position and tighten the set screw.

Use the 2mm hex key and 4x 4mm M3 screws to attach the accessory bracket to the VESA adapter.

Refer to the monitor arm instructions for mounting the monitor onto the arm.