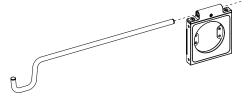

### **INSTALLING WITH HANDLE**

Set up the monitor as seen in the previous section.

Use the 3mm hex key and 2x 10mm Cap Head M5 screws to attach the 90° adapter to the handle assembly.

Use the 3mm hex key and 2x 10mm Flat Head M5 Screws to attach the hook mount to the 90° adapter.

Slide the hook into the desired position and tighten the set screw.

Use the 2mm hex key and 4x 4mm M3 screws to attach the accessory bracket to the VESA adapter.

Refer to the monitor arm instructions for mounting the monitor onto the arm.