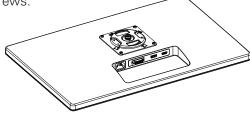

### **INSTALLING WITHOUT HANDLE**

Place monitor face down and install VESA adapter. If the monitor has a recessed VESA mount, use the included spacers and longer screws.

Use the 3mm hex key and 2x 14mm M5 screws to attach the hook mount to the accessory bracket.

Slide the hook into the desired position and tighten the set screw.

Use the 2mm hex key and 4x 4mm M3 screws to attach the accessory bracket to the VESA adapter.

Refer to the monitor arm instructions for mounting the monitor onto the arm.