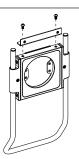

### **INSTALLING WITHOUT HANDLE**

Place monitor face down and install VESA adapter. If the monitor has a recessed VESA mount, use the included spacers and longer screws.

Use the 3mm hex key and 2x 14mm M5 screws to attach the hook mount to the accessory bracket.

Slide the hook into the desired position and tighten the set screw.

Use the 2mm hex key and 4x 4mm M3 screws to attach the accessory bracket to the VESA adapter.

Refer to the monitor arm instructions for mounting the monitor onto the arm.