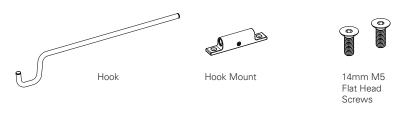

## **Accessory Bracket Kit (optional)**

### **INSTALLING WITHOUT HANDLE**

Place monitor face down and install VESA adapter. If the monitor has a recessed VESA mount, use the included spacers and longer screws.

Use the 3mm hex key and 2x 14mm M5 screws to attach the hook mount to the accessory bracket.

Slide the hook into the desired position and tighten the set screw.

Use the 2mm hex key and 4x 4mm M3 screws to attach the accessory bracket to the VESA adapter.

Refer to the monitor arm instructions for mounting the monitor onto the arm.