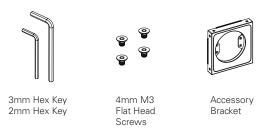

## **Accessory Bracket Kit (optional)**

### **INSTALLING WITHOUT HANDLE**

Place monitor face down and install VESA adapter. If the monitor has a recessed VESA mount, use the included spacers and longer screws.

Use the 3mm hex key and 2x 14mm M5 screws to attach the hook mount to the accessory bracket.

Slide the hook into the desired position and tighten the set screw.

Use the 2mm hex key and 4x 4mm M3 screws to attach the accessory bracket to the VESA adapter.

Refer to the monitor arm instructions for mounting the monitor onto the arm.