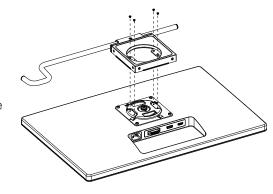

### **INSTALLING WITHOUT HANDLE**

Place monitor face down and install VESA adapter. If the monitor has a recessed VESA mount, use the included spacers and longer screws.

Use the 3mm hex key and 2x 14mm M5 screws to attach the hook mount to the accessory bracket.

Slide the hook into the desired position and tighten the set screw.

Use the 2mm hex key and 4x 4mm M3 screws to attach the accessory bracket to the VESA adapter.

Refer to the monitor arm instructions for mounting the monitor onto the arm.