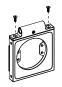

Slide the hook into the desired position and tighten the set screw.

Use the 2mm hex key and 4x 4mm M3 screws to attach the accessory bracket to the VESA adapter.

Refer to the monitor arm instructions for mounting the monitor onto the arm.