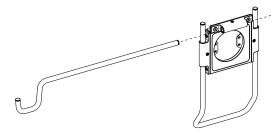

### **INSTALLING WITH HANDLE**

Set up the monitor as seen in the previous section.

Use the 3mm hex key and 2x 10mm Cap Head M5 screws to attach the 90° adapter to the handle assembly.

Use the 3mm hex key and 2x 10mm Flat Head M5 Screws to attach the hook mount to the 90° adapter.

Slide the hook into the desired position and tighten the set screw.

Use the 2mm hex key and 4x 4mm M3 screws to attach the accessory bracket to the VESA adapter.

Refer to the monitor arm instructions for mounting the monitor onto the arm.