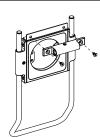

### **INSTALLING WITH HANDLE**

Set up the monitor as seen in the previous section.

Use the 3mm hex key and 2x 10mm Cap Head M5 screws to attach the 90° adapter to the handle assembly.

Use the 3mm hex key and 2x 10mm Flat Head M5 Screws to attach the hook mount to the 90° adapter.

Slide the hook into the desired position and tighten the set screw.

Use the 2mm hex key and 4x 4mm M3 screws to attach the accessory bracket to the VESA adapter.

Refer to the monitor arm instructions for mounting the monitor onto the arm.