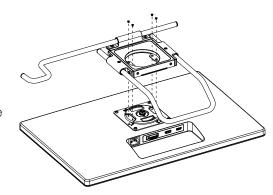

### **INSTALLING WITHOUT HANDLE**

Place monitor face down and install VESA adapter. If the monitor has a recessed VESA mount, use the included spacers and longer screws.

Use the 3mm hex key and 2x 14mm M5 screws to attach the hook mount to the accessory bracket.

Slide the hook into the desired position and tighten the set screw.

Use the 2mm hex key and 4x 4mm M3 screws to attach the accessory bracket to the VESA adapter.

Refer to the monitor arm instructions for mounting the monitor onto the arm.