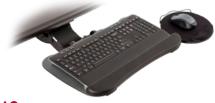

## Work in comfort and eliminate repetitive stress injuries with a flexible, ergonomic keyboard tray.

Choose from two trays and two mounting options:

# EXTENDED REACH



### KT12-19

Extended Reach Keyboard Arm w/19" Keyboard Tray

### **FEATURES**

- 12.5" total height adjustment range (7" up; 5.5" down).
- 23" track included.
- No knob, lever, or ratchet handle required to set height; simply lift to desired position and release.



### KT12-27

Extended Reach Keyboard Arm w/27" Keyboard Tray

### **FEATURES**

- 12.5" total height adjustment range (7" up; 5.5" down).
- 23" track included.
- No knob, lever, or ratchet handle required to set height; simply lift to desired position and release.



### KT8-19

Compact Keyboard Arm w/19" Keyboard Tray

### **FEATURES**

- 8" total height adjustment (3" above; 5" below the work surface).
- 21" track included.
- No knob, lever, or ratchet handle required to set height; simply lift to desired position and release.



### KT8-27

Compact Keyboard Arm w/27" Keyboard Tray

### **FEATURES**

- 8" total height adjustment (3" above; 5" below the work surface).
- 21" track included.
- No knob, lever, or ratchet handle required to set height; simply lift to desired position and release.

# 19" Keyboard Tray with Swivel Mouse Tray Model KTXX-19



# **27" Keyboard Tray** Model KTXX-27