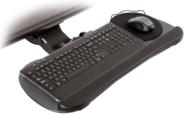

KT12-19

Extended Reach Keyboard Arm w/19" Keyboard Tray

### **FEATURES**

- 12.5" total height adjustment range (7" up; 5.5" down).
- 23" track included.
- No knob, lever, or ratchet handle required to set height; simply lift to desired position and release.



### KT12-27

Extended Reach Keyboard Arm w/27" Keyboard Tray

### **FEATURES**

- 12.5" total height adjustment range (7" up; 5.5" down).
- 23" track included.
- No knob, lever, or ratchet handle required to set height; simply lift to desired position and release.



### KT8-19

Compact Keyboard Arm w/19" Keyboard Tray

### **FEATURES**

- 8" total height adjustment (3" above; 5" below the work surface).
- 21" track included.
- No knob, lever, or ratchet handle required to set height; simply lift to desired position and release.



### KT8-27

Compact Keyboard Arm w/27" Keyboard Tray

### **FEATURES**

- 8" total height adjustment (3" above; 5" below the work surface).
- 21" track included.
- No knob, lever, or ratchet handle required to set height; simply lift to desired position and release.

# 19" Keyboard Tray with Swivel Mouse Tray Model KTXX-19



# **27" Keyboard Tray** Model KTXX-27