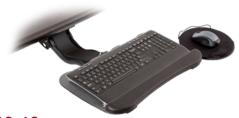

## Work in comfort and eliminate repetitive stress injuries with a flexible, ergonomic keyboard tray.

Choose from two trays and two mounting options:

# EXTENDED REACH



### KT12-19

Extended Reach Keyboard Arm w/19" Keyboard Tray

### **FEATURES**

- 12.5" total height adjustment range (7" up; 5.5" down).
- 23" track included.
- No knob, lever, or ratchet handle required to set height; simply lift to desired position and release.



### KT12-27

Extended Reach Keyboard Arm w/27" Keyboard Tray

### **FEATURES**

- 12.5" total height adjustment range (7" up; 5.5" down).
- 23" track included.
- No knob, lever, or ratchet handle required to set height; simply lift to desired position and release.



### KT8-19

Compact Keyboard Arm w/19" Keyboard Tray

### **FEATURES**

- 8" total height adjustment (3" above; 5" below the work surface).
- 21" track included.
- No knob, lever, or ratchet handle required to set height; simply lift to desired position and rele