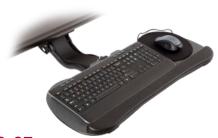

## Work in comfort and eliminate repetitive stress injuries with a flexible, ergonomic keyboard tray.

Choose from two trays and two mounting options:

# EXTENDED REACH



### KT12-19

Extended Reach Keyboard Arm w/19" Keyboard Tray

### **FEATURES**

- 12.5" total height adjustment range (7" up; 5.5" down).
- 23" track included.
- No knob, lever, or ratchet handle required to set height; simply lift to desired position and release.



### KT12-27

Extended Reach Keyboard Arm w/27" Keyboard Tray

### **FEATURES**

- 12.5" total height adjustment range (7" up; 5.5" down).
- 23" track included.
- No knob, lever, or ratchet handle required to set height; simply lift to desired position and release.



### KT8-19

Compact Keyboard Arm w/19" Keyboard Tray

### **FEATURES**

- 8" total height adjustment (3" above; 5" below the work surface).
- 21" track included.
- No knob, lever, or ratchet handle required to set height; simply lift to desired position and release.



### KT8-27

Compact Keyboard Arm w/27" Keyboard Tray

### **FEATURES**

- 8" total height adjustment (3" above; 5" below the work surface).
- 21" track included.
- No knob, lever, or ratchet handle required to set height; simply lift to desired position and re