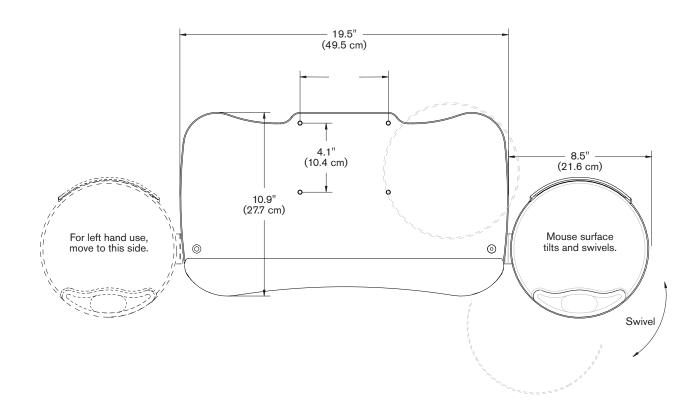

# **FEATURES**

- 12.5" total height adjustment range (7" up; 5.5" down).
- 23" track included.
- No knob, lever, or ratchet handle required to set height; simply lift to desired position and release.



### KT8-19

Compact Keyboard Arm w/19" Keyboard Tray

### **FEATURES**

- 8" total height adjustment (3" above; 5" below the work surface).
- 21" track included.
- No knob, lever, or ratchet handle required to set height; simply lift to desired position and release.



### KT8-27

Compact Keyboard Arm w/27" Keyboard Tray

### **FEATURES**

- 8" total height adjustment (3" above; 5" below the work surface).
- 21" track included.
- No knob, lever, or ratchet handle required to set height; simply lift to desired position and release.

# 19" Keyboard Tray with Swivel Mouse Tray Model KTXX-19



# **27" Keyboard Tray** Model KTXX-27