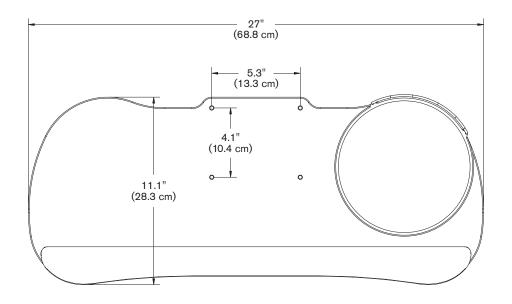

stment range (7" up; 5.5" down).
- 23" track included.
- No knob, lever, or ratchet handle required to set height; simply lift to desired position and release.



### KT8-19

Compact Keyboard Arm w/19" Keyboard Tray

### **FEATURES**

- 8" total height adjustment (3" above; 5" below the work surface).
- 21" track included.
- No knob, lever, or ratchet handle required to set height; simply lift to desired position and release.



### KT8-27

Compact Keyboard Arm w/27" Keyboard Tray

### **FEATURES**

- 8" total height adjustment (3" above; 5" below the work surface).
- 21" track included.
- No knob, lever, or ratchet handle required to set height; simply lift to desired position and release.

# 19" Keyboard Tray with Swivel Mouse Tray Model KTXX-19



# **27" Keyboard Tray** Model KTXX-27