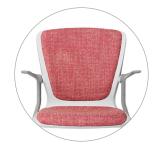

### **IV. Arms & Upholstery Options**

 Choose between multiple types & finishes for your Active Tasker, Active Guest, Active Stacker, Active Café Stools.

Unupholstered w/o arms

Unupholstered w/ arms

Upholstered seat w/o arms

Upholstered seat w/ arms

Fully upholstered w/o arms

Fully upholstered w/ arms