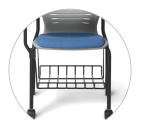

#### **Wire Book Tray**

Available option for Active Guest, Active Sled, and Active Café models only

Available in Black powdercoated only