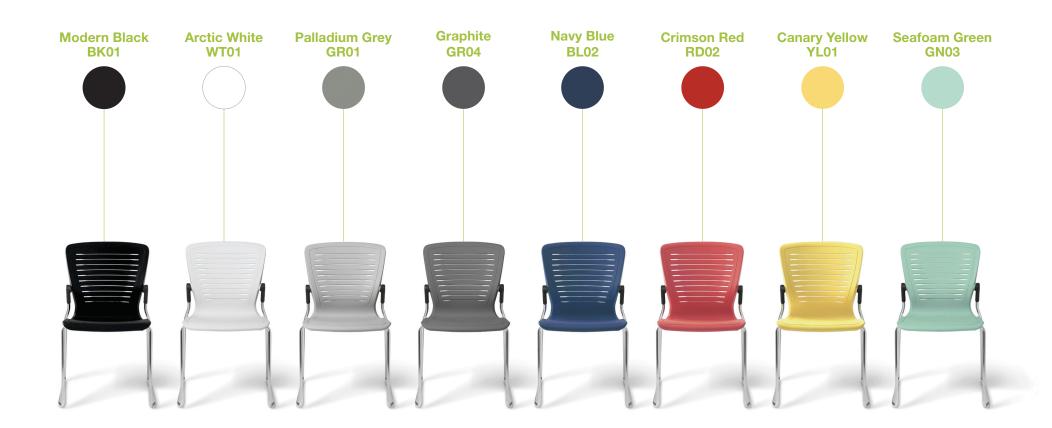

#### II. Colors and Finishes

 Because OM5's beauty is in its simplicity, the color palette is also sophisticated and modern. Mix and match between PolyFlex shell colors and upholstery options.