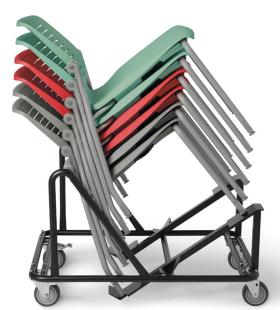

#### 4-Leg Base stackability

Un-upholstered on dolly **15**Upholstered on dolly **9**Un-upholstered floor stack **4**Upholstered floor stack **4** 

#### **Sled Base stackability**

Un-upholstered on dolly 20 Upholstered on dolly 14 Un-upholstered floor stack 4 Upholstered floor stack 4

#### **Storage & Transport dolly**

Designed for use with OM5 Series Adapter needed for upholstered versions