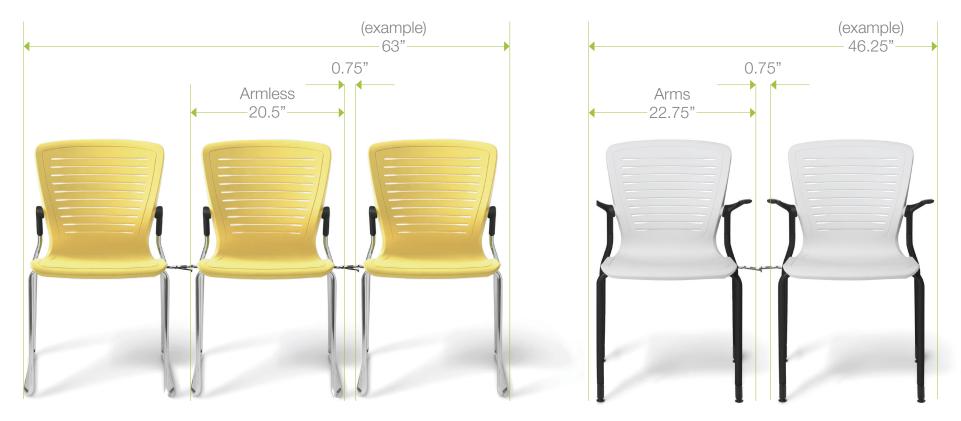

#### **VIII. Ganging Dimensions**

• Use these dimensions to determine the estimated space needed for a specific layout.

#### IX. Stacking

• OM5 Active's 4-leg guest and sled base stackability