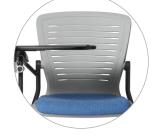

#### Tablet Arm (L/R)

Available option for Active Guest only

Available in Black powdercoated only