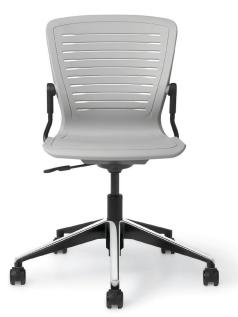

#### VII. Active Tasker (Model# OM5-AT)

## OM5-AT

**5-Star base**, simple ''tasker" for training rooms, computer labs, or any basic task environments.

Available in: White Powdercoat, 2-tone Polished Aluminum, and Black Nylon

20" Adjustable Foot Ring