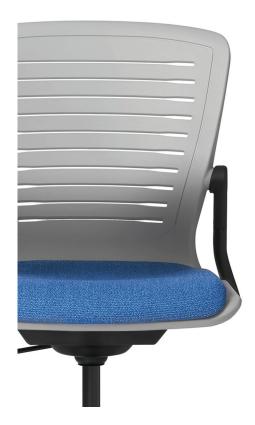

### **IV. Arms & Upholstery Options**

 Choose between multiple types & finishes for your Active Tasker, Active Guest, Active Stacker, Active Café Stools.

Unupholstered w/o arms

Unupholstered w/ arms

Upholstered seat w/o arms

Upholstered seat w/ arms

Fully upholstered w/o arms

Fully upholstered w/ arms