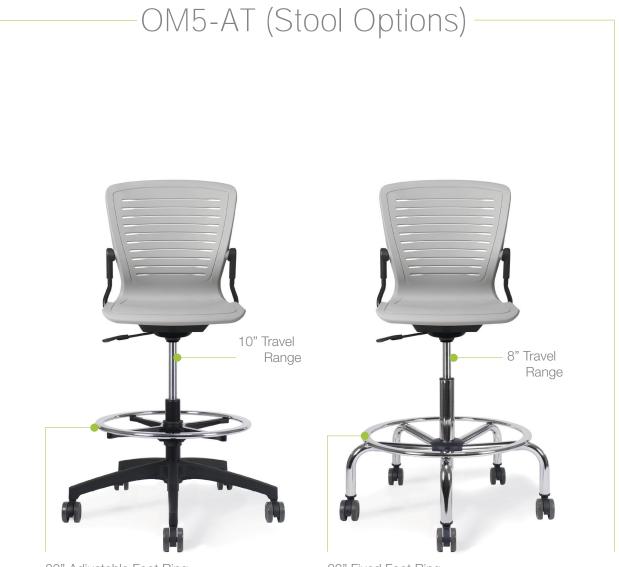

#### VII. Active Tasker (Model# OM5-AT)

## OM5-AT

**5-Star base**, simple ''tasker" for training rooms, computer labs, or any basic task environments.

Available in: White Powdercoat, 2-tone Polished Aluminum, and Black Nylon

20" Adjustable Foot Ring

22" Fixed Foot Ring