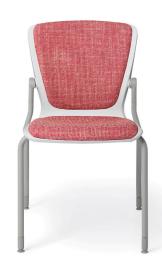

### **IV. Arms & Upholstery Options**

 Choose between multiple types & finishes for your Active Tasker, Active Guest, Active Stacker, Active Café Stools.

Unupholstered w/o arms

Unupholstered w/ arms

Upholstered seat w/o arms

Upholstered seat w/ arms

Fully upholstered w/o arms

Fully upholstered w/ arms