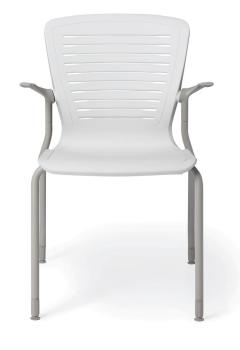

#### VI. Active Guest (Model# OM5-AG)

• 4-Leg stackable guest chair with options for casters or glides (same ht. casters/glides allows for even mixed use).

w/ Active Soft Casters: Hooded swivel casters w/ impact resistant wheels

w/ Wheelbarrow caster option: Hooded swivel casters w/ designer contoured glides

w/ Active Glides: Designer contoured glides w/ non-marking convex bottom