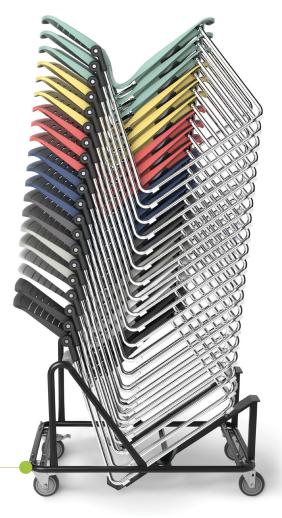

#### IX. Stacking

• OM5 Active's 4-leg guest and sled base stackability

#### 4-Leg Base stackability

Un-upholstered on dolly **15**Upholstered on dolly **9**Un-upholstered floor stack **4**Upholstered floor stack **4** 

#### **Sled Base stackability**

Un-upholstered on dolly 20 Upholstered on dolly 14 Un-upholstered floor stack 4 Upholstered floor stack 4

#### **Storage & Transport dolly**

Designed for use with OM5 Series Adapter needed for upholstered versions