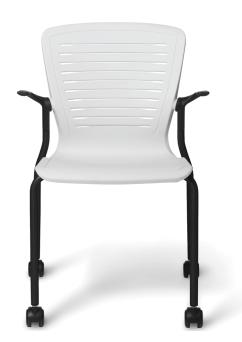

#### VI. Active Guest (Model# OM5-AG)

• 4-Leg stackable guest chair with options for casters or glides (same ht. casters/glides allows for even mixed use).

w/ Active Soft Casters: Hooded swivel casters w/ impact resistant wheels

w/ Wheelbarrow caster option: Hooded swivel casters w/ designer contoured glides

w/ Active Glides: Designer contoured glides w/ non-marking convex bottom