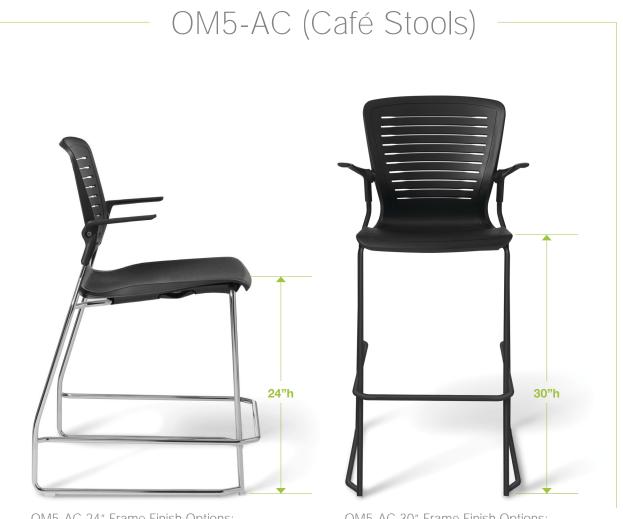

#### V. Active Sled (Model# OM5-AS, OM5-AC)

• Sled-base, & stackable café stools with bar height (30" seat) and counter height (24" seat) options.

## OM5-AG

OM5-AS Frame Finish Options: (color-matched modern black, color-matched palladium grey or chrome)

OM5-AC 24" Frame Finish Options: (color-matched modern black or chrome)

OM5-AC 30" Frame Finish Options: (color-matched modern black or chrome)