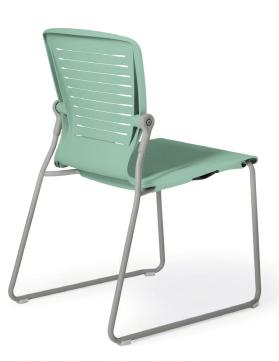

#### V. Active Sled (Model# OM5-AS, OM5-AC)

• Sled-base, & stackable café stools with bar height (30" seat) and counter height (24" seat) options.

## OM5-AG

OM5-AS Frame Finish Options: (color-matched modern black, color-matched palladium grey or chrome)

OM5-AC 24" Frame Finish Options: (color-matched modern black or chrome)

OM5-AC 30" Frame Finish Options: (color-matched modern black or chrome)