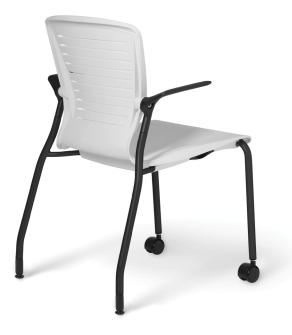

#### VI. Active Guest (Model# OM5-AG)

• 4-Leg stackable guest chair with options for casters or glides (same ht. casters/glides allows for even mixed use).

w/ Active Soft Casters: Hooded swivel casters w/ impact resistant wheels

w/ Wheelbarrow caster option: Hooded swivel casters w/ designer contoured glides

w/ Active Glides: Designer contoured glides w/ non-marking convex bottom