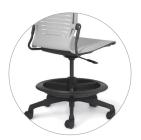

#### VII. Active Tasker (Model# OM5-AT)

## OM5-AT

**5-Star base**, simple ''tasker" for training rooms, computer labs, or any basic task environments.

Available in: White Powdercoat, 2-tone Polished Aluminum, and Black Nylon

20" Adjustable Foot Ring