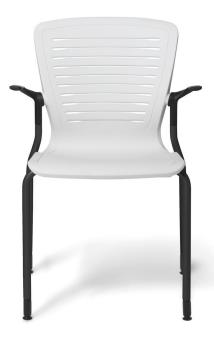

#### V. Active Sled (Model# OM5-AS, OM5-AC)

• Sled-base, & stackable café stools with bar height (30" seat) and counter height (24" seat) options.

## OM5-AG

OM5-AS Frame Finish Options: (color-matched modern black, color-matched palladium grey or chrome)

OM5-AC 24" Frame Finish Options: (color-matched modern black or chrome)

OM5-AC 30" Frame Finish Options: (color-matched modern black or chrome)