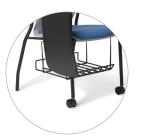

#### **Wire Book Tray**

Available option for Active Guest, Active Sled, and Active Café models only

Available in Black powdercoated only