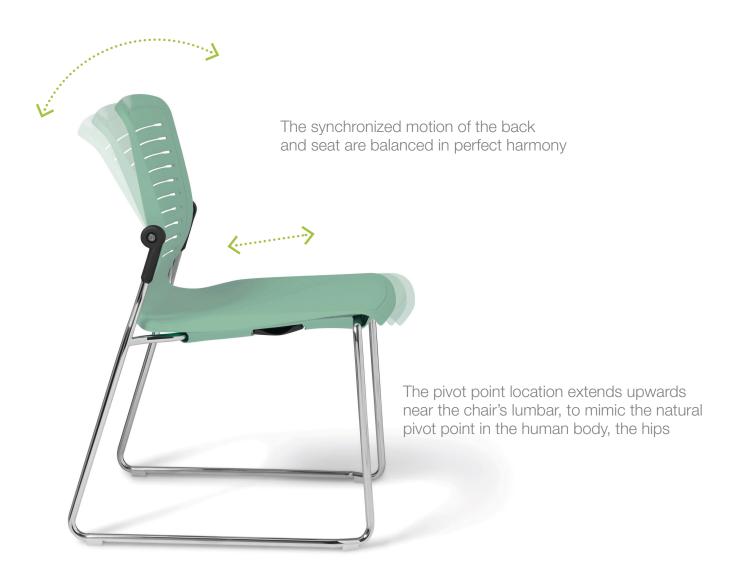

#### I. Body-Activated Motion

- The OM5 Active's beauty is in the way the chair adjusts to the user and it's design simplicity.
- OM5 Active's motion, allows for open body angles, resulting in improved circulation for the user.
- Flexible nylon uni-shell w/ fiberglass for optimal durability and comfort