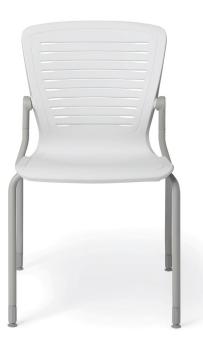

#### VI. Active Guest (Model# OM5-AG)

• 4-Leg stackable guest chair with options for casters or glides (same ht. casters/glides allows for even mixed use).

w/ Active Soft Casters: Hooded swivel casters w/ impact resistant wheels

w/ Wheelbarrow caster option: Hooded swivel casters w/ designer contoured glides

w/ Active Glides: Designer contoured glides w/ non-marking convex bottom