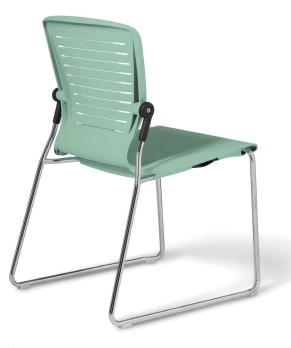

#### V. Active Sled (Model# OM5-AS, OM5-AC)

• Sled-base, & stackable café stools with bar height (30" seat) and counter height (24" seat) options.

## OM5-AG

OM5-AS Frame Finish Options: (color-matched modern black, color-matched palladium grey or chrome)

OM5-AC 24" Frame Finish Options: (color-matched modern black or chrome)

OM5-AC 30" Frame Finish Options: (color-matched modern black or chrome)