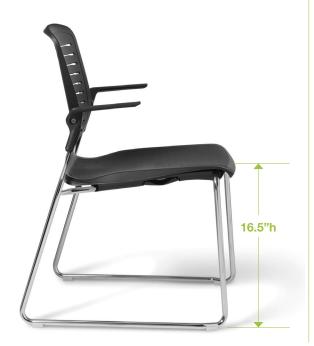

#### V. Active Sled (Model# OM5-AS, OM5-AC)

• Sled-base, & stackable café stools with bar height (30" seat) and counter height (24" seat) options.

## OM5-AG

OM5-AS Frame Finish Options: (color-matched modern black, color-matched palladium grey or chrome)

OM5-AC 24" Frame Finish Options: (color-matched modern black or chrome)

OM5-AC 30" Frame Finish Options: (color-matched modern black or chrome)