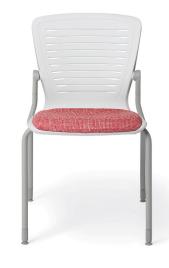

### **IV. Arms & Upholstery Options**

 Choose between multiple types & finishes for your Active Tasker, Active Guest, Active Stacker, Active Café Stools.

Unupholstered w/o arms

Unupholstered w/ arms

Upholstered seat w/o arms

Upholstered seat w/ arms

Fully upholstered w/o arms

Fully upholstered w/ arms