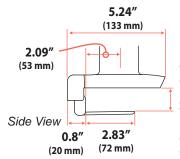

### Desk Clamp

Thin: 12-18 mm (0.47"- 0.71")

Medium: 18-25 mm (0.71"- 0.98")

or Thick: 25-35 mm (0.98"- 1.38") Product comes with only one of these clamp dimensions. The other size clamps are sold separately. 4.53"
(115 mm)

Front View
3.07"
(78 mm)