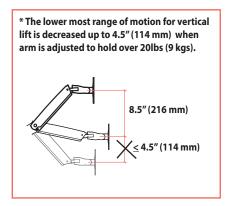

## LX Desk Mount LCD Arm

Weight Capacity per Monitor

7 - 25 lbs (3.2 - 11.3 kg)\*

Monitor depth greater than 2.5" (64 mm) may diminish capacity. Call Ergotron for more information.