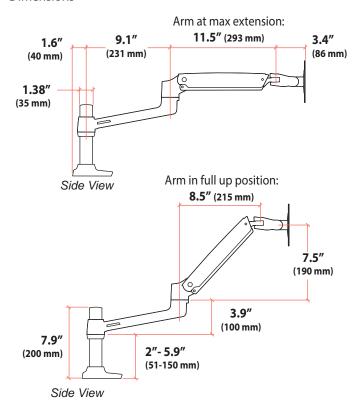

# ergotron®



## LX Desk Mount LCD Arm

#### **Dimensions**





### Desk Clamp



Thin: 12-18 mm (0.47"- 0.71")

Medium: 18-25 mm (0.71"- 0.98")

or Thick: 25-35 mm (0.98"- 1.38") Product comes with only one of these clamp dimensions. The other size clamps are sold separately. 4.53"
(115 mm)

Front View
3.07"
(78 mm)

#### © 2020 Ergotron, Inc. rev. 12/14/2020 DIM-IxIptc Content is subject to change without notification

| Americas Sales and<br>Corporate Headquarter                                                           | EMEA Sales                                                                                  | APAC Sales                                                                | Worldwide OEM Sales                       |
|-------------------------------------------------------------------------------------------------------|----------