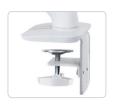

## **Arm Mounting Solutions**

Ergotron offers a variety of mounting options.

**2-Piece Clamp**: Attaches to the back or side of the desk and requires no tools for installation. Compatible with a wide variety of desk sizes and shapes. It requires little to no space behind the surface for installation and minimal space under the desk.