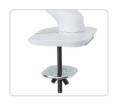

**Grommet Mount**: Allows arm mounting through a hole in the desk surface for a harmonized working surface. Included with select arms and available as an accessory.

**Low-Profile Clamp**: Ideal for many freestanding desks, the clamp's slim profile presents an extra clean look. Attaches above the desk surface, using minimal space under the desk. Requires space behind surface's back edge in order to attach. Accessory clamps available for attaching to thinner worksurfaces.