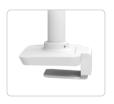

**Grommet Mount**: Allows arm mounting through a hole in the desk surface for a harmonized working surface. Included with select arms and available as an accessory.

**Low-Profile Clamp**: Ideal for many freestanding desks, the clamp's slim profile presents an extra clean look. Attaches above the desk surface, using minimal space under the desk. Requires space behind surface's back edge in order to attach. Accessory clamps available for attaching to thinner worksurfaces.