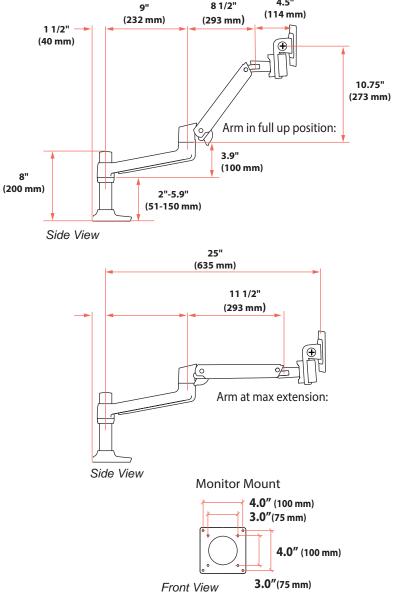

### LX Desk Dual Direct Arm

Dimensions

insidesales@ergotron.com

Desk Clamp

© 2016 Ergotron, Inc. rev. 03/12/2020 DIM-LXDualBow Content is subject to change without notification Americas Sales and

| Corporate Headquarter               | EMEA Sales                                      | APAC Sales                            | Worldwide OEM Sales                       |
|-------------------------------------|-------------------------------------------------|---------------------------------------|-------------------------------------------|
| St. Paul, MN USA<br>(800) 888-8458  | Amersfoort, The Netherlands<br>+31 33 45 45 600 | Sydney, Australia<br>www.ergotron.com | www.ergotron.com<br>info.oem@ergotron.com |
| +1-651-681-7600<br>www.ergotron.com | www.ergotron.com<br>info.eu@ergotron.com        | apaccustomerservice@ergotron.com      |                                           |

#### LX Desk Dual Direct Arm

© 2016 Ergotron, Inc. rev. 03/12/2020 DIM-LXDualBow Content is subject to change without notification America Sales and

| Corporate Headquarter    | EMEA Sales                  | APAC Sales                       | Worldwide OEM Sales   |
|--------------------------|-----------------------------|----------------------------------|-----------------------|
| St. Paul, MN USA         | Amersfoort, The Netherlands | Sydney, Australia                | www.ergotron.com      |
| (800) 888-8458           | +31 33 45 45 600            | www.ergotron.com                 | info.oem@ergotron.com |
| +1-651-681-7600          | www.ergotron.com            | apaccustomerservice@ergotron.com |                       |
| www.ergotron.com         | info.eu@ergotron.com        |                                  |                       |
| insidesales@ergotron.com |                             |                                  |                       |