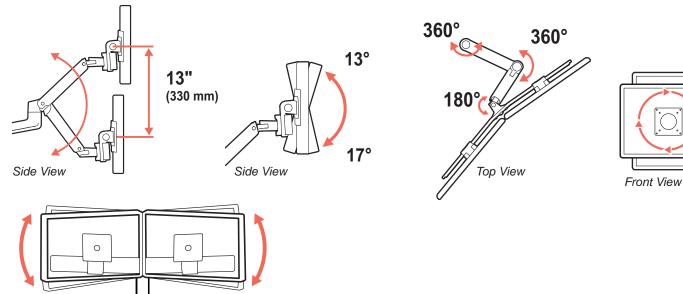

#### LX Desk Dual Direct Arm

Range of Motion

Front View

© 2016 Ergotron, Inc. rev. 03/12/2020 DIM-LXDualBow Content is subject to change without notification

| Americas Sales and<br>Corporate Headquarter                                                           | EMEA Sales                                                                                  | APAC Sales                                                                | -<br>Worldwide OEM Sales                  |
|-------------------------------------------------------------------------------------------------------|---------------------------------------------------------------------------------------------|---------------------------------------------------------------------------|-------------------------------------------|
| St. Paul, MN USA<br>(800) 888-8458<br>+1-651-681-7600<br>www.ergotron.com<br>insidesales@ergotron.com | Amersfoort, The Netherlands<br>+31 33 45 45 600<br>www.ergotron.com<br>info.eu@ergotron.com | Sydney, Australia<br>www.ergotron.com<br>apaccustomerservice@ergotron.com | www.ergotron.com<br>info.oem@ergotron.com |