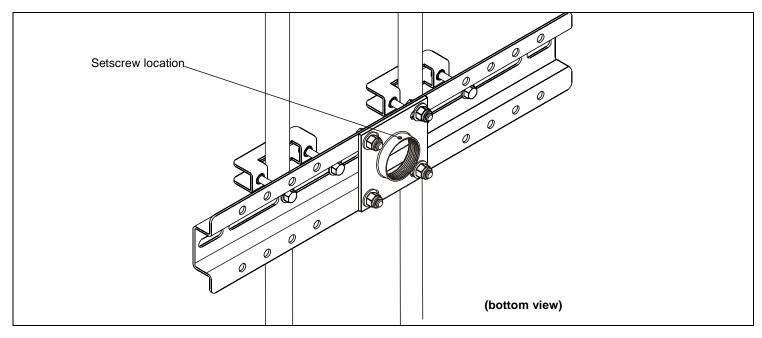

Unpack carton and verify kit contents.

| <ol> <li>PLATE, truss hang down with 4" x 4"<br/>ceiling plate</li> </ol> | (4) WASHER, flat, 3/8"     |  |
|---------------------------------------------------------------------------|----------------------------|--|
| (2) CLAMP, U, 2" pipe                                                     | (1) SETSCREW, 10-24 x 1/4" |  |
| (4) BOLT, hex, 3/8-16 x 2"                                                | (1) WRENCH, Allen, 3/32"   |  |

## Installation

- 1. Secure the hang down truss plate with ceiling plate to a structural member in the desired location using two clamps, four 3/8-16 x 2" bolts and four 3/8" flat washers. (See Figure 1)
- 2. Install NPT 1-1/2" pipe and secure using 10-24 x 1/4" setscrew.