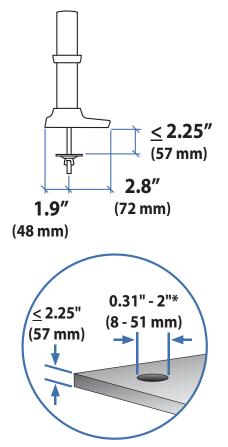

## **Grommet Mount**

## Dimensions

\*Bolt must be centered in hole.

© 2016 Ergotron, Inc. rev. 09/24/2019 DIM-GrommetLX Content is subject to change without notification **APAC Sales** 

| Americas Sales and    |
|-----------------------|
| Corporate Headquarter |