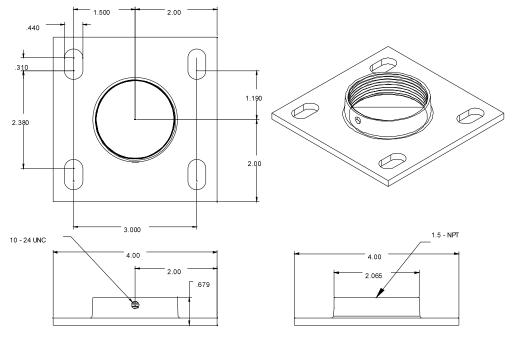

  Bolt hole spacing is shown on Figure 1 (CMA 105), Figure 2 (CMA-110) and Figure 3 (CMA-115).
- 2. Thread your standard NPT 1½" pipe into coupler, tighten securely.
- 3. Install and securely tighten the #10-24 socket set screw.
- 4. Follow the Ceiling Mount Instructions for mating components or mounts.

Chief® is a trademark of Milestone AV Technologies, Inc. All rights reserved.

Figure 1. CMA-105 Dimensions

Figure 2. CMA-110 Dimensions

Figure 3. CMA-115 Dimensions