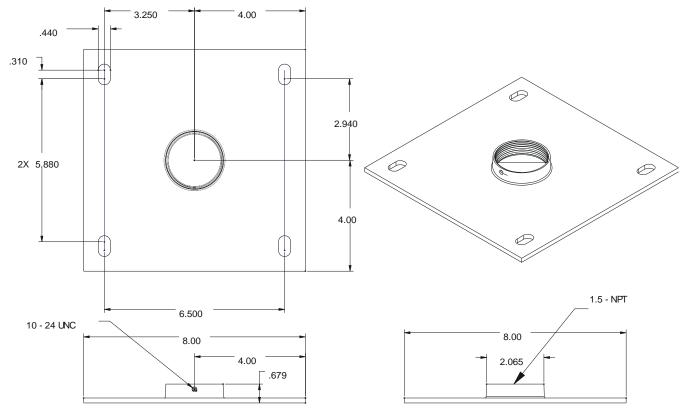

  Bolt hole spacing is shown on Figure 1 (CMA 105), Figure 2 (CMA-110) and Figure 3 (CMA-115).
- 2. Thread your standard NPT 1½" pipe into coupler, tighten securely.
- 3. Install and securely tighten the #10-24 socket set screw.
- 4. Follow the Ceiling Mount Instructions for mating components or mounts.

Chief® is a trademark of Milestone AV Technologies, Inc. All rights reserved.

Figure 1. CMA-105 Dimensions

Figure 2. CMA-110 Dimensions

Figure 3. CMA-115 Dimensions