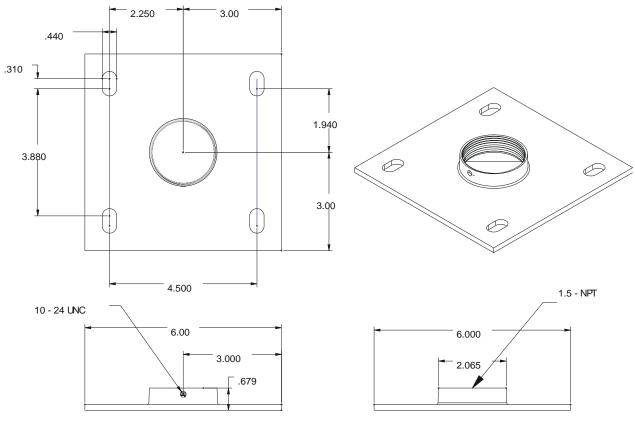

  Bolt hole spacing is shown on Figure 1 (CMA 105), Figure 2 (CMA-110) and Figure 3 (CMA-115).
- 2. Thread your standard NPT 1½" pipe into coupler, tighten securely.
- 3. Install and securely tighten the #10-24 socket set screw.
- 4. Follow the Ceiling Mount Instructions for mating components or mounts.

Chief® is a trademark of Milestone AV Technologies, Inc. All rights reserved.

Figure 1. CMA-105 Dimensions

Figure 2. CMA-110 Dimensions

Figure 3. CMA-115 Dimensions