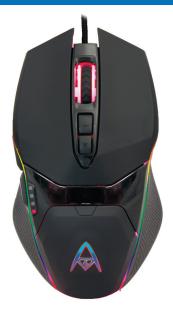

# **RGB Illuminated Gaming Mouse**

The Adesso iMouse X5 RGB Color 7-Button Illuminated Gaming Mouse provides many impressive features. Different color illuminations further allow you to game or work in dark environments and add a fashionable and cool look to the mouse itself. The optical sensor also ensures pinpointing tracking for the best gaming performance. Lastly, the palm-grip ergonomic design provides comfort during long usage periods.

#### Mouse Specifications:

Tracking Method: Optical Sensor

DPI Resolution: 6 Level DPI Switch 800/1600/2400/3200/4800/6400 DPI)

Switch Life Cycle: 10 Million

Buttons: 7 Buttons (Left & Right Click, Back & Forward, DPI Up/Down,

Scroll Wheel Click)

Hand Orientation: Right Handed LED Color: Multi-Color

Dimensions: 5" x 2.8" x 1.6" (125 x 72 x 40mm)

Weight: 0.26lb (120g)
Cable Length: 6 feet (1.8m)