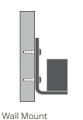

## SIX IN ONE MOUNT

FLEXmount<sup> $\tau m$ </sup> offers six different configurations—all in one kit. This single mount will handle most mounting scenarios. Best of all, if you decide to change the way the arm is mounted several months after purchase, there is nothing more to buy—simply reconfigure your FLEXmount<sup> $\tau m$ </sup>.

#### **FEATURES**

- Flexible: FLEXmount<sup>xm</sup> with six mounting options, including: desk clamp, thru-desk, grommet, wall, reverse wall and side holt
- Compatible (8111): 7000 Series Articulating Mounts and SIngle Tier Pole Mounts.
- Compatible (8318): 7500 Series Articulating Mounts and Dual Tier Pole Mounts.