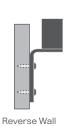

## SIX IN ONE MOUNT

FLEXmount<sup> $\tau m$ </sup> offers six different configurations—all in one kit. This single mount will handle most mounting scenarios. Best of all, if you decide to change the way the arm is mounted several months after purchase, there is nothing more to buy—simply reconfigure your FLEXmount<sup> $\tau m$ </sup>.

#### **FEATURES**

- Flexible: FLEXmount<sup>xm</sup> with six mounting options, including: desk clamp, thru-desk, grommet, wall, reverse wall and side holt
- Compatible (8111): 7000 Series Articulating Mounts and SIngle Tier Pole Mounts.
- Compatible (8318): 7500 Series Articulating Mounts and Dual Tier Pole Mounts.