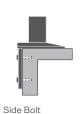

## SIX IN ONE MOUNT

FLEXmount<sup> $\tau m$ </sup> offers six different configurations—all in one kit. This single mount will handle most mounting scenarios. Best of all, if you decide to change the way the arm is mounted several months after purchase, there is nothing more to buy—simply reconfigure your FLEXmount<sup> $\tau m$ </sup>.

#### **FEATURES**

- Flexible: FLEXmount<sup>xm</sup> with six mounting options, including: desk clamp, thru-desk, grommet, wall, reverse wall and side holt
- Compatible (8111): 7000 Series Articulating Mounts and SIngle Tier Pole Mounts.
- Compatible (8318): 7500 Series Articulating Mounts and Dual Tier Pole Mounts.