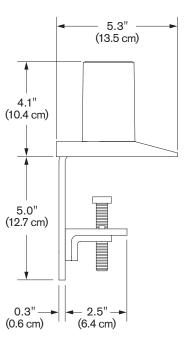

u decide to change the way the arm is mounted several months after purchase, there is nothing more to buy—simply reconfigure your FLEXmount<sup> $\tau m$ </sup>.











#### **FEATURES**

- Flexible: FLEXmount<sup>xm</sup> with six mounting options, including: desk clamp, thru-desk, grommet, wall, reverse wall and side holt
- Compatible (8111): 7000 Series Articulating Mounts and SIngle Tier Pole Mounts.
- Compatible (8318): 7500 Series Articulating Mounts and Dual Tier Pole Mounts.

#### **SPECIFICATIONS**

#### Finishes

Flat White 248
Silver

124 Vista Black 104

#### Part Numbers

8111-\_\_: 7000 Series Articiulating Mounts and Single Tier Pole Mounts 8318-\_\_: 7500 Series Articiulating Mounts and Dual Tier Pole Mounts

#### **WARRANTY**

10 years



### **CAPABILITIES**

8318