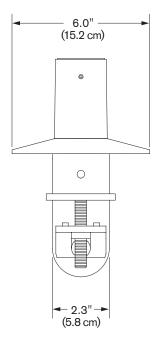

you decide to change the way the arm is mounted several months after purchase, there is nothing more to buy—simply reconfigure your FLEXmount<sup> $\tau m$ </sup>.











#### **FEATURES**

- Flexible: FLEXmount<sup>xm</sup> with six mounting options, including: desk clamp, thru-desk, grommet, wall, reverse wall and side holt
- Compatible (8111): 7000 Series Articulating Mounts and SIngle Tier Pole Mounts.
- Compatible (8318): 7500 Series Articulating Mounts and Dual Tier Pole Mounts.

#### **SPECIFICATIONS**

#### Finishes

Flat White 248
Silver

124 Vista Black 104

#### Part Numbers

8111-\_\_: 7000 Series Articiulating Mounts and Single Tier Pole Mounts 8318-\_\_: 7500 Series Articiulating Mounts and Dual Tier Pole Mounts

#### **WARRANTY**

10 years



### **CAPABILITIES**

8318