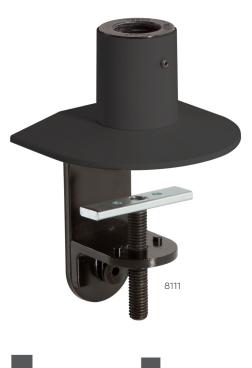

#### **FEATURES**

- Flexible: FLEXmount<sup>xm</sup> with six mounting options, including: desk clamp, thru-desk, grommet, wall, reverse wall and side holt
- Compatible (8111): 7000 Series Articulating Mounts and SIngle Tier Pole Mounts.
- Compatible (8318): 7500 Series Articulating Mounts and Dual Tier Pole Mounts.

#### Part Numbers

8111-\_\_: 7000 Series Articiulating Mounts and Single Tier Pole Mounts 8318-\_\_: 7500 Series Articiulating Mounts and Dual Tier Pole Mounts