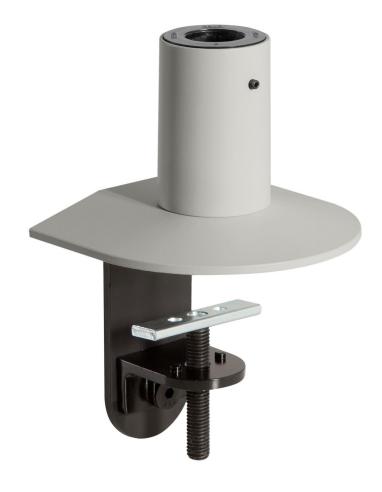

## SIX IN ONE MOUNT

FLEXmount<sup> $\tau m$ </sup> offers six different configurations—all in one kit. This single mount will handle most mounting scenarios. Best of all, if you decide to change the way the arm is mounted several months after purchase, there is nothing more to buy—simply reconfigure your FLEXmount<sup> $\tau m$ </sup>.

#### **FEATURES**

- Flexible: FLEXmount<sup>xm</sup> with six mounting options, including: desk clamp, thru-desk, grommet, wall, reverse wall and side holt
- Compatible (8111): 7000 Series Articulating Mounts and SIngle Tier Pole Mounts.
- Compatible (8318): 7500 Series Articulating Mounts and Dual Tier Pole Mounts.

#### Finishes

Flat White 248
Silver

124 Vista Black 104