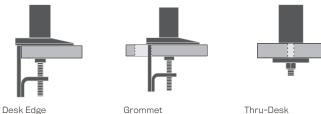

## SIX IN ONE MOUNT

FLEXmount<sup> $\tau m$ </sup> offers six different configurations—all in one kit. This single mount will handle most mounting scenarios. Best of all, if you decide to change the way the arm is mounted several months after purchase, there is nothing more to buy—simply reconfigure your FLEXmount<sup> $\tau m$ </sup>.

#### **FEATURES**

- Flexible: FLEXmount<sup>xm</sup> with six mounting options, including: desk clamp, thru-desk, grommet, wall, reverse wall and side holt
- Compatible (8111): 7000 Series Articulating Mounts and SIngle Tier Pole Mounts.
- Compatible (8318): 7500 Series Articulating Mounts and Dual Tier Pole Mounts.