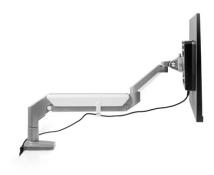

## **ALIGN**

The Align articulating monitor arm is an attractive, durable mount with a short forearm ideal for shallow workspaces or desks fitted with privacy panels. Featuring a gas spring that can be easily counter-balanced, Align can quickly be re-positioned to fit your needs and provide ergonomic comfort.

## **FEATURES**

- · Adjustable height for optimal ergonomic positioning.
- · Detachable, quick-install VESA plates reduces installation time.
- $\cdot$  Effortless swivel, tilt, and portrait to landscape rotation provide a wide range of movement.
- $\cdot$  Sleek cable management system routes cables beneath the monitor arms.
- · Mounts to desk edge or bolts through desk.
- $\cdot$  Gas spring which allows for counter-balancing the weight of your monitor.
- · Free-Tilt design makes for simple adjustment and better viewing.
- · VESA adapter included.