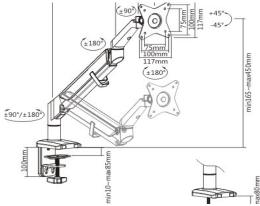

## SPECIFICATIONS

Display size: Fits most 17"-32"

Weight Capacity: 0.9 - 8.9 kg (2.2 - 19.8 lb) per monitor

Extension: 17.3"

Height Adjustment: 6.49"-17.71"

VESA: 75mm x 75mm and 100mm x 100mm

| FINISHES | MODELS                     |
|----------|----------------------------|
| Silver   | ALIGN-1-SLV<br>ALIGN-2-SLV |