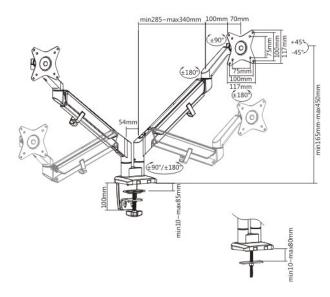

## SPECIFICATIONS

Display size: Fits most 17"-32"

Weight Capacity: 0.9 - 8.9 kg (2.2 - 19.8 lb) per monitor

Extension: 17.3"

Height Adjustment: 6.49"-17.71"

VESA: 75mm x 75mm and 100mm x 100mm

| FINISHES | MODELS                     |
|----------|----------------------------|
| Silver   | ALIGN-1-SLV<br>ALIGN-2-SLV |