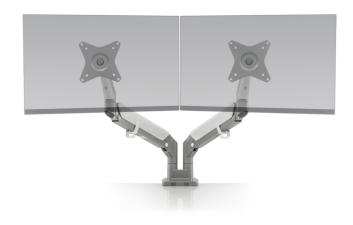

## **ALIGN**

The Align articulating monitor arm is an attractive, durable mount with a short forearm ideal for shallow workspaces or desks fitted with privacy panels. Featuring a gas spring that can be easily counter-balanced, Align can quickly be re-positioned to fit your needs and provide ergonomic comfort.

## **FEATURES**

- · Adjustable height for optimal ergonomic positioning.
- · Detachable, quick-install VESA plates reduces installation time.
- $\cdot$  Effortless swivel, tilt, and portrait to landscape rotation provide a wide range of movement.
- $\cdot$  Sleek cable management system routes cables beneath the monitor arms.
- · Mounts to desk edge or bolts through desk.
- $\cdot$  Gas spring which allows for counter-balancing the weight of your monitor.
- · Free-Tilt design makes for simple adjustment and better viewing.
- · VESA adapter included.