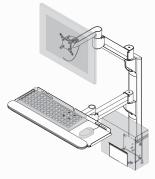

#### **HOW IT WORKS**

This configurable solution can be customized to meet your needs—incorporate flexible LCD arms, keyboard arms, even a CPU holder. Cables are routed through track, and hidden behind a cable channel.