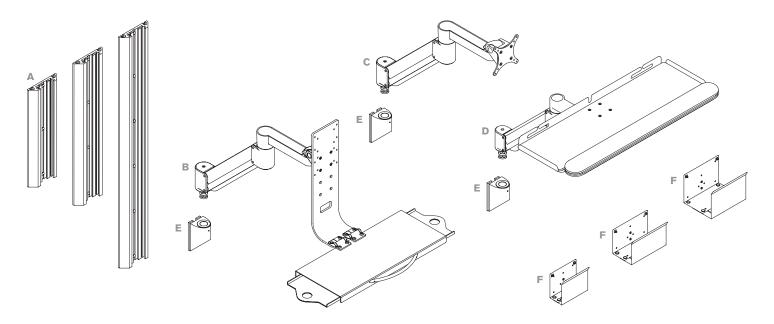

# TRACK SYSTEM COMPONENTS

#### A Wall Track

Choose from three lengths: 13", 19" and 31". (Width of track is 4.4")

Model 8326

#### D Keyboard Arm

Accommodates keyboard and mouse. (Requires track mount) Model 7000-7019

## B Data Entry LCD Arm

Supports flat panel monitor and keyboard tray. (Requires track mount)

Model 7509

#### E Track Mount

Mounts arm to track.

Model 8328

# C LCD Arm

Add any Innovative LCD arm. (Requires track mount)

#### F CPU Mount

Adjustable mount secures CPU.

Model 8335-SM, 2-3" wide Model 8335-MD, 3-5" wide Model 8335-LG, 5-7" wide