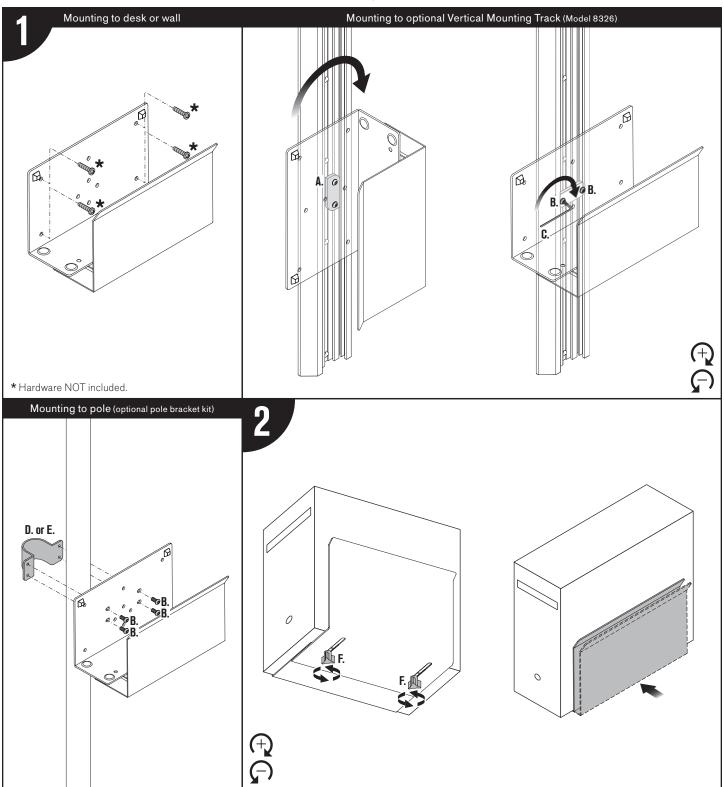

## Model 8335 **Installation Instructions**

www.LCDarms.com | 800.524.2744

© 2008 Innovative Office Products, Inc.

## Model 8335 **Parts List**

www.LCDarms.com | 800.524.2744

| ITEM      | DESCRIPTION / PART NO.               | QUANTITY                                                      |
|-----------|--------------------------------------|---------------------------------------------------------------|
| A. O      | <b>Mounting Cleat</b><br>105302      | <b>1*</b><br>* included with non pole bracket kits only       |
| B. (1)    | <b>3/8-16 x 3/4" Screw</b><br>701013 | <b>2 (4*)</b> * 4 screws included with pole bracket kits only |
| <b>C.</b> | <b>5/32" Hex Key</b><br>700147       | 1                                                             |
| D.        | <b>1-3/4" Pole Bracket</b><br>106233 | <b>1*</b><br>* included with 1-3/4" pole bracket kit only     |
| E.        | <b>2" Pole Bracket</b><br>106234     | <b>1*</b><br>* included with 2" pole bracket kit only         |
| F.        | <b>Knob</b><br>705019                | 2                                                             |