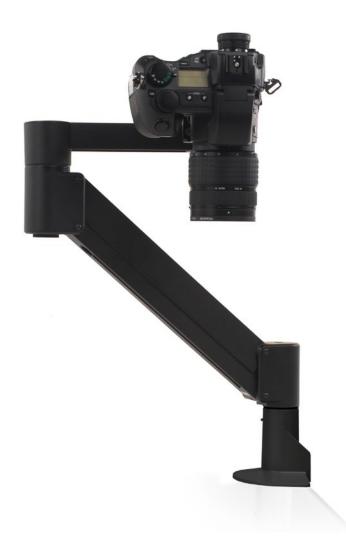

# FLEXIBLE CAMERA CAMPANION.

Finally, a productivity tool for the professional photographer. The PhotograFlex<sup>TM</sup> allows you to instantly position the camera exactly where you need it – no tools required, no knobs to turn. The PhotograFlex<sup>TM</sup> enables motion on 3 axes, along with a wide degree of camera tilt, which allows you to shoot photos from directly above – perfect for tabletop photography.

Float your camera weightlessly – fluid motion on three joints allows you to effortlessly reposition. It's perfect for still and tabletop photography.

## FEATURES

- **Flexible:** Arm articulates 360 degrees at 3 joints and tilts 200 degrees, allowing maximum flexibility.
- **Clean:** Power cables clip beneath the arm, keeping them out of the way.
- **Durable:** PhotograFlex's durable construction will protect your camera from unintended drops and falls.