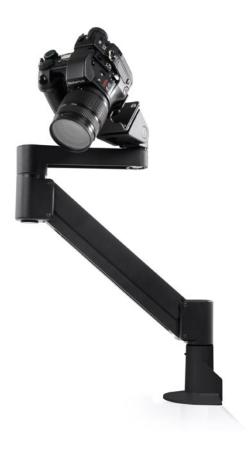

# FLEXIBLE CAMERA CAMPANION.

Finally, a productivity tool for the professional photographer. The PhotograFlex<sup>TM</sup> allows you to instantly position the camera exactly where you need it – no tools required, no knobs to turn. The PhotograFlex<sup>TM</sup> enables motion on 3 axes, along with a wide degree of camera tilt, which allows you to shoot photos from directly above – perfect for tabletop photography.

Float your camera weightlessly – fluid motion on three joints allows you to effortlessly reposition. It's perfect for still and tabletop photography.

## FEATURES

- **Flexible:** Arm articulates 360 degrees at 3 joints and tilts 200 degrees, allowing maximum flexibility.
- **Clean:** Power cables clip beneath the arm, keeping them out of the way.
- **Durable:** PhotograFlex's durable construction will protect your camera from unintended drops and falls.