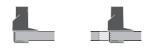

ct for tabletop photography.



Float your camera weightlessly – fluid motion on three joints allows you to effortlessly reposition. It's perfect for still and tabletop photography.

## FEATURES

- **Flexible:** Arm articulates 360 degrees at 3 joints and tilts 200 degrees, allowing maximum flexibility.
- **Clean:** Power cables clip beneath the arm, keeping them out of the way.
- **Durable:** PhotograFlex's durable construction will protect your camera from unintended drops and falls.

## SPECIFICATIONS Finishes Flat White 248 Silver 124 Vista Black 104

#### Dimensions

Height Adjustment: 16" Extension Range: 24" Weight Capacity: 3-15 lbs. Mount: Desk Edge, Grommet Compatibility: Up to 1.5" desk thickness

### Part Numbers

7016-500HY-\_\_\_

## WARRANTY

10 years



### CAPABILITIES





Grommet

Desk Edge