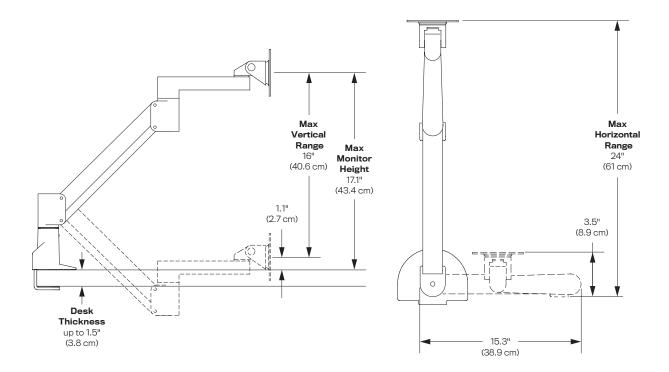

#### Dimensions

Height Adjustment: 16" Extension Range: 24" Weight Capacity: 3-15 lbs. Mount: Desk Edge, Grommet Compatibility: Up to 1.5" desk thickness