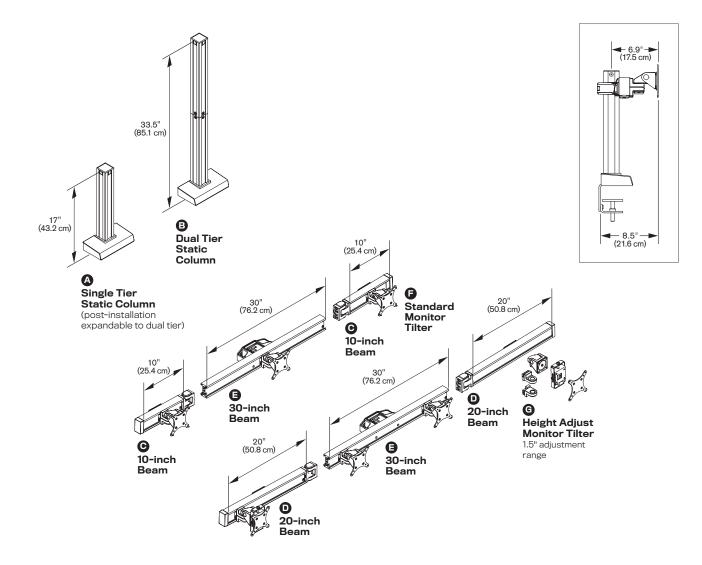

### CAPABILITIES

| MODEL         | COLUMN<br>(A, B) | 10-INCH BEAM<br>(C) | 20-INCH BEAM | <b>30-INCH BEAM</b><br>(E) | STANDARD<br>MONITOR<br>TILTER<br>(F) | HEIGHT ADJUST<br>MONITOR<br>TILTER<br>(G) |
|---------------|------------------|---------------------|--------------|----------------------------|--------------------------------------|-------------------------------------------|
| Bild Dual     | А                | -                   | -            | 1                          | 2                                    | optional                                  |
| Bild Triple   | А                | 2                   | -            | 1                          | 3                                    | optional                                  |
| Bild Quad     | А                | -                   | 2            | 1                          | 2                                    | 2                                         |
| Bild 2 over 2 | В                | -                   | -            | 2                          | 4                                    | optional                                  |
| Bild 3 over 3 | В                | 4                   | _            | 2                          | 6                                    | optional                                  |
| Bild 4 over 4 | В                | -                   | 4            | 2                          | 4                                    | 4                                         |