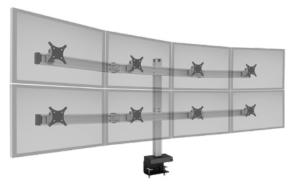

BILD THREE OVER THREE Screen Size: Up to 24" Weight Capacity: Up to 30 lbs. per monitor Part Number: BILD-3/3-CM-\_\_\_

BILD FOUR OVER FOUR Screen Size: Up to 24" Monitor Weight: Up to 30 lbs. per monitor Part Number: BILD-4/4-CM-\_\_\_