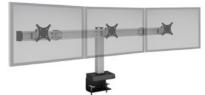

#### **TOP BILD MODELS**

BILD DUAL Screen Size: Up to 30" Weight Capacity: Up to 30 lbs. Part Number: BILD-2-CM-\_\_\_

BILD TRIPLE Screen Size: Up to 24" Weight Capacity: Up to 30 lbs. per monitor Part Number: BILD-3-CM-\_\_\_