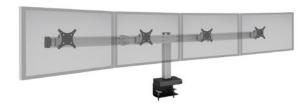

BILD QUAD Screen Size: Up to 24" Monitor Weight: Up to 35 lbs. per monitor Part Number: BILD-4-CM-\_\_\_

BILD TWO OVER TWO Screen Size: Up to 30" Weight Capacity: Up to 30 lbs. per monitor Part Number: BILD-2/2-CM-\_\_\_