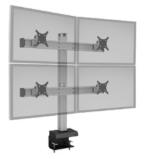

BILD QUAD Screen Size: Up to 24" Monitor Weight: Up to 35 lbs. per monitor Part Number: BILD-4-CM-\_\_\_

BILD TWO OVER TWO Screen Size: Up to 30" Weight Capacity: Up to 30 lbs. per monitor Part Number: BILD-2/2-CM-\_\_\_