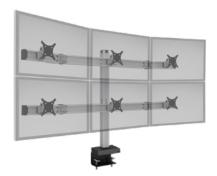

BILD THREE OVER THREE Screen Size: Up to 24" Weight Capacity: Up to 30 lbs. per monitor Part Number: BILD-3/3-CM-\_\_\_

BILD FOUR OVER FOUR Screen Size: Up to 24" Monitor Weight: Up to 30 lbs. per monitor Part Number: BILD-4/4-CM-\_\_\_