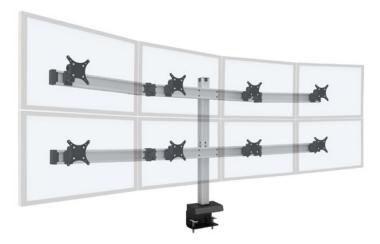

BILD QUAD Screen Size: Up to 24" Monitor Weight: Up to 35 lbs. per monitor Part Number: BILD-4-CM-\_\_\_

BILD TWO OVER TWO Screen Size: Up to 30" Weight Capacity: Up to 30 lbs. per monitor Part Number: BILD-2/2-CM-\_\_\_

BILD THREE OVER THREE Screen Size: Up to 24" Weight Capacity: Up to 30 lbs. per monitor Part Number: BILD-3/3-CM-\_\_\_

BILD FOUR OVER FOUR Screen Size: Up to 24" Monitor Weight: Up to 30 lbs. per monitor Part Number: BILD-4/4-CM-\_\_\_

### CAPABILITIES

| MODEL         | COLUMN<br>(A, B) | 10-INCH BEAM<br>(C) | 20-INCH BEAM | <b>30-INCH BEAM</b><br>(E) | STANDARD<br>MONITOR<br>TILTER<br>(F) | HEIGHT ADJUST<br>MONITOR<br>TILTER<br>(G) |
|---------------|------------------|---------------------|--------------|----------------------------|--------------------------------------|-------------------------------------------|
| Bild Dual     | А                | -                   | -            | 1                          | 2                                    | optional                                  |
| Bild Triple   | А                | 2                   | -            | 1                          | 3                                    | optional                                  |
| Bild Quad     | А                | -                   | 2            | 1                          | 2                                    | 2                                         |
| Bild 2 over 2 | В                | -                   | -            | 2                          | 4                                    | optional                                  |
| Bild 3 over 3 | В                | 4                   | _            | 2                          | 6                                    | optional                                  |
| Bild 4 over 4 | В                | -                   | 4            | 2                          | 4                                    | 4                                         |