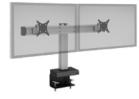

#### **TOP BILD MODELS**

BILD DUAL Screen Size: Up to 30" Weight Capacity: Up to 30 lbs. Part Number: BILD-2-CM-\_\_\_

BILD TRIPLE Screen Size: Up to 24" Weight Capacity: Up to 30 lbs. per monitor Part Number: BILD-3-CM-\_\_\_