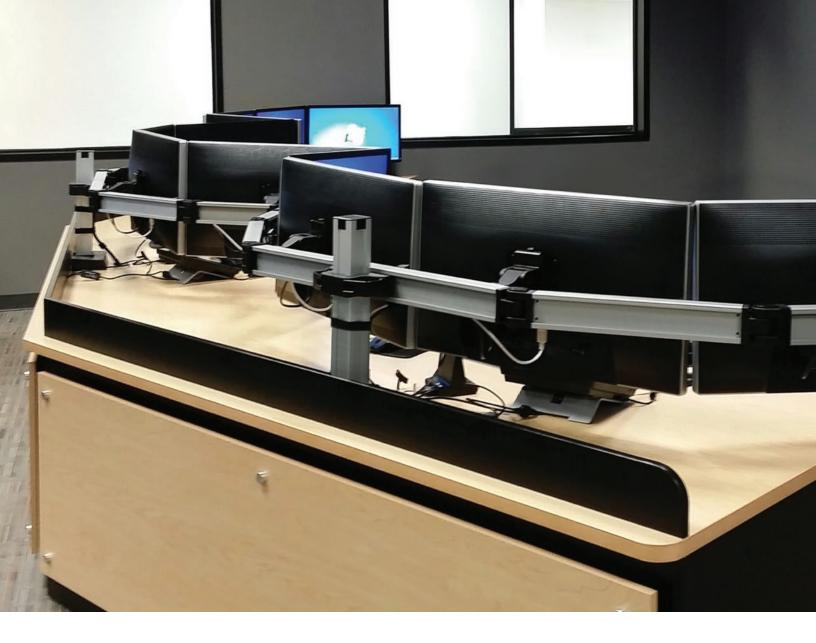

## ENDLESS POSSIBILITIES.

Bild is a highly configurable solution for multi-monitor applications. Configure your Bild – quickly and easily go from 2 to 16 plus monitors – all without wasting parts. Our Bild multi-monitor mount is an easily adjustable monitor mount solution offering an endless number of configurations for installing multiple monitors.

- **Robust:** Bild offers a robust, solid construction with a clean design aesthetic.
- **Controlled:** Monitor mount pivot points loosen and tighten to the desired rigidity using the tools included. Stored in the beam end cap, they are never out of reach.
- **Adjustable:** This multi-monitor mount takes the work out of adjusting and replacing monitors. Simply attach, adjust, and remove all at the face of the beam. No need to slide monitors to remove.
- **Organized:** Cleans up the workspace with cable clips in the column and beam that keeps cables organized and out of the way.
- **Compatible:** VESA-monitor compatible 75mm & 100mm VESA adapter(s) included.

Create your angle

Quick, easy monitor install

Cable management

**SPECIFICATIONS** 

Mount: Desk Edge

See page 3-4 for additional specs