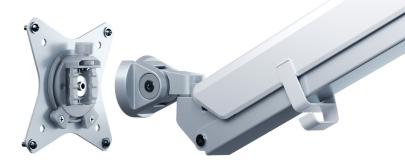

### **Space Saving Overlap Arm Design**

JIBE's unique arm design allows arms to be fully pushed back in while keeping monitors seamlessly positioned side by side

**Detachable VESA Plate** Allows for quick and simple monitor installation and removal

# 180 Degree Pivot Limiter

Locks out the rotation of the arm prevention collisions with walls and panels