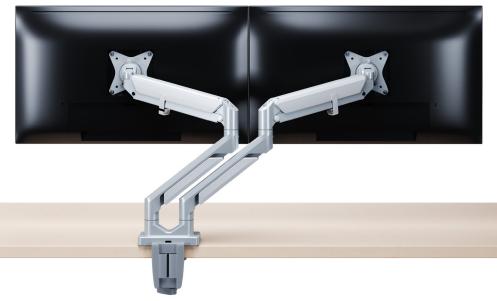

### **Space Saving Overlap Arm Design**

JIBE's unique arm design allows arms to be fully pushed back in while keeping monitors seamlessly positioned side by side

**Detachable VESA Plate** Allows for quick and simple monitor installation and removal

#### **Specifications**

Single arm supports one 5–20 lb monitor Dual arm supports two monitors 5–20 lb ea Maximum monitor height: 20.27" Articulation range: 12.60" Forward reach: 22.67" Stowed depth: 3.55" Monitor: Tilt: +/- 40 degrees Pivot: +/- 90 degrees Rotation: +/- 90 degrees Standard VESA (75 & 100 mm) Available in silver, black, & white Includes c-clamp & grommet mount options Optional USB kit GREENGUARD Certified

# JIBE Dual Articulating Arm JIBE-2SDA-CCG-

| JIBE Accessories/Replacement Parts Model # |                                                            |                 |
|--------------------------------------------|------------------------------------------------------------|-----------------|
| JIBE USB KIT                               | Cable length: 10'                                          | JIBE-USB-B      |
| SERVICE SERVICE                            | Two USB 3.0 cables per kit                                 |                 |
| JIBE SINGLE BASE                           | Colors: <b>S:</b> Silver, <b>B:</b> Black                  | JIBE-BASE-SNGL- |
|                                            | C-clamp & grommet mount<br>hardware included               |                 |
| JIBE DUAL BASE                             | Colors: <b>S:</b> Silver, <b>B:</b> Black                  | JIBE-BASE-DUAL- |
|                                            | C-clamp & grommet mount<br>hardware included               |                 |
| JIBE CABLE CLIP                            | Colors: <b>S:</b> Silver, <b>B:</b> Black, <b>W:</b> White | JIBE-CBLCLIP-   |
|                                            |                                                            |                 |
| JIBE SINGLE ARTICULATING ARM               | Colors: S: Silver, B:Black, W: White                       | JIBE-1SDA-      |
| (NO BASE)                                  |                                                            |                 |