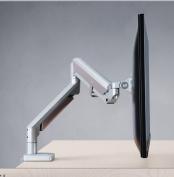

# JIBE Single Articulating Arm JIBE-1SDA-CCG-

#### **Specifications**

Single arm supports one 5–20 lb monitor Dual arm supports two monitors 5–20 lb ea Maximum monitor height: 20.27" Articulation range: 12.60" Forward reach: 22.67" Stowed depth: 3.55" Monitor: Tilt: +/- 40 degrees Pivot: +/- 90 degrees Rotation: +/- 90 degrees Standard VESA (75 & 100 mm) Available in silver, black, & white Includes c-clamp & grommet mount options Optional USB kit GREENGUARD Certified