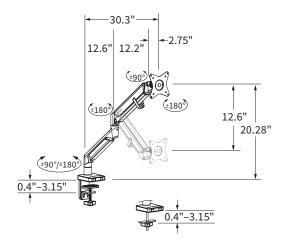

#### **Specifications**

Single arm supports one 5–20 lb monitor Dual arm supports two monitors 5–20 lb ea Maximum monitor height: 20.27" Articulation range: 12.60" Forward reach: 22.67" Stowed depth: 3.55" Monitor: Tilt: +/- 40 degrees Pivot: +/- 90 degrees Rotation: +/- 90 degrees Standard VESA (75 & 100 mm) Available in silver, black, & white Includes c-clamp & grommet mount options Optional USB kit GREENGUARD Certified

# JIBE Single Articulating Arm JIBE-1SDA-CCG-