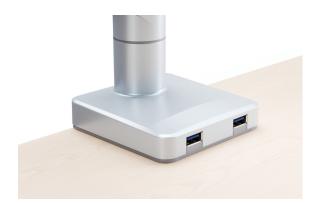

## **Adjustable Spring Gauge**

Use an Allen wrench to fine tune the spring tension of JIBE monitor arm to perfectly counterbalance any monitor weighing between 5–20 lb

**Optional Powered USB Base** Bring power to your JIBE monitor arm base by integrating two USB 3.0 cables