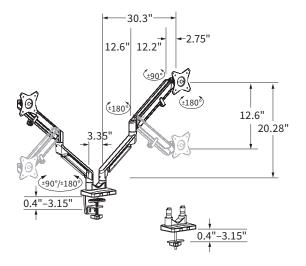

#### **Specifications**

Single arm supports one 5–20 lb monitor Dual arm supports two monitors 5–20 lb ea Maximum monitor height: 20.27" Articulation range: 12.60" Forward reach: 22.67" Stowed depth: 3.55" Monitor: Tilt: +/- 40 degrees Pivot: +/- 90 degrees Rotation: +/- 90 degrees Standard VESA (75 & 100 mm) Available in silver, black, & white Includes c-clamp & grommet mount options Optional USB kit GREENGUARD Certified

# JIBE Dual Articulating Arm JIBE-2SDA-CCG-

| JIBE Accessories/Replacement Parts Model # |                                                            |                 |
|--------------------------------------------|------------------------------------------------------------|-----------------|
| JIBE USB KIT                               | Cable length: 10'                                          | JIBE-USB-B      |
| SERVICE SERVICE                            | Two USB 3.0 cables per kit                                 |                 |
| JIBE SINGLE BASE                           | Colors: <b>S:</b> Silver, <b>B:</b> Black                  | JIBE-BASE-SNGL- |
|                                            | C-clamp & grommet mount<br>hardware included               |                 |
| JIBE DUAL BASE                             | Colors: <b>S:</b> Silver, <b>B:</b> Black                  | JIBE-BASE-DUAL- |
|                                            | C-clamp & grommet mount<br>hardware included               |                 |
| JIBE CABLE CLIP                            | Colors: <b>S:</b> Silver, <b>B:</b> Black, <b>W:</b> White | JIBE-CBLCLIP-   |
|                                            |                                                            |                 |
| JIBE SINGLE ARTICULATING ARM               | Colors: S: Silver, B:Black, W: White                       | JIBE-1SDA-      |
| (NO BASE)                                  |                                                            |                 |