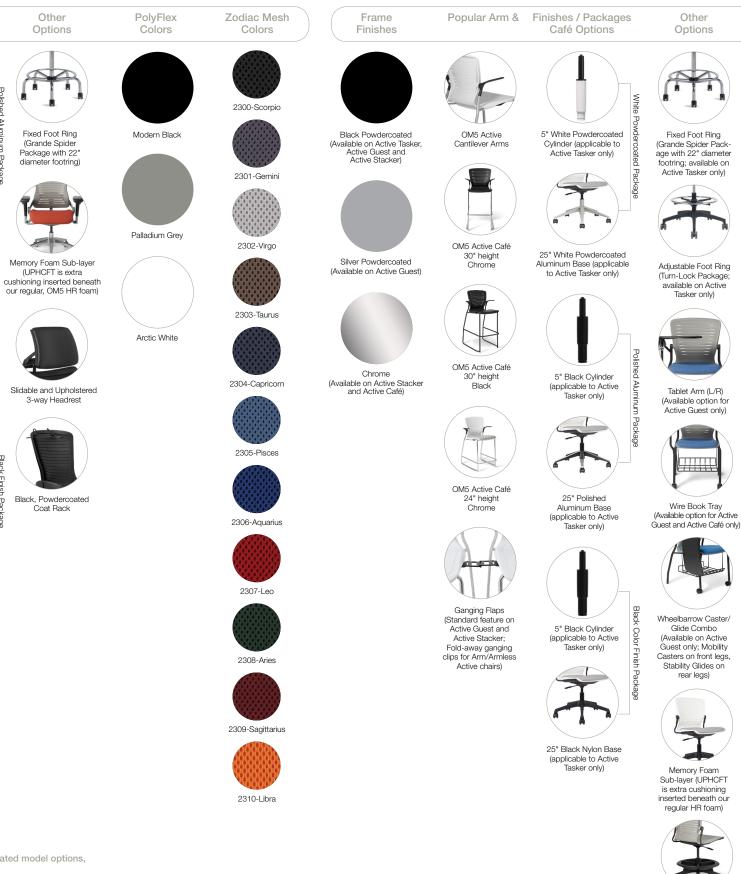

#### OM5 Active Specifications

One-piece articulating plastic shell. (Tasker, Guest, and Stacker)

PolyFlex

Colors

Modern Black

Graphite

Palladium Grey

Arctic White

Crimson Red

Navy Blue

Seafoam Green

Canary Yellow

OM5 Active Tool Trav