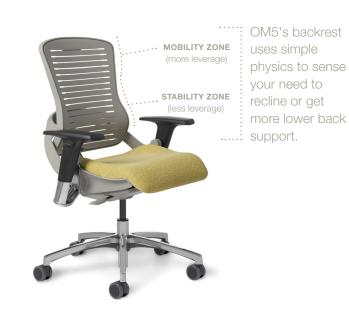

## Body Activated Motion

Also known as BAM! OM5's patented recline action has the backrest and seat working in unison so that the backrest is a lever for pushing your body's weight "uphill", removing the need for manual tension adjustment.

## Variable Back Resistance

Work at your desk, and get great, firm lower back support. Lean fully into the backrest, and as your shoulder makes contact with the backrest, instantly recline – and pause – as you wish!