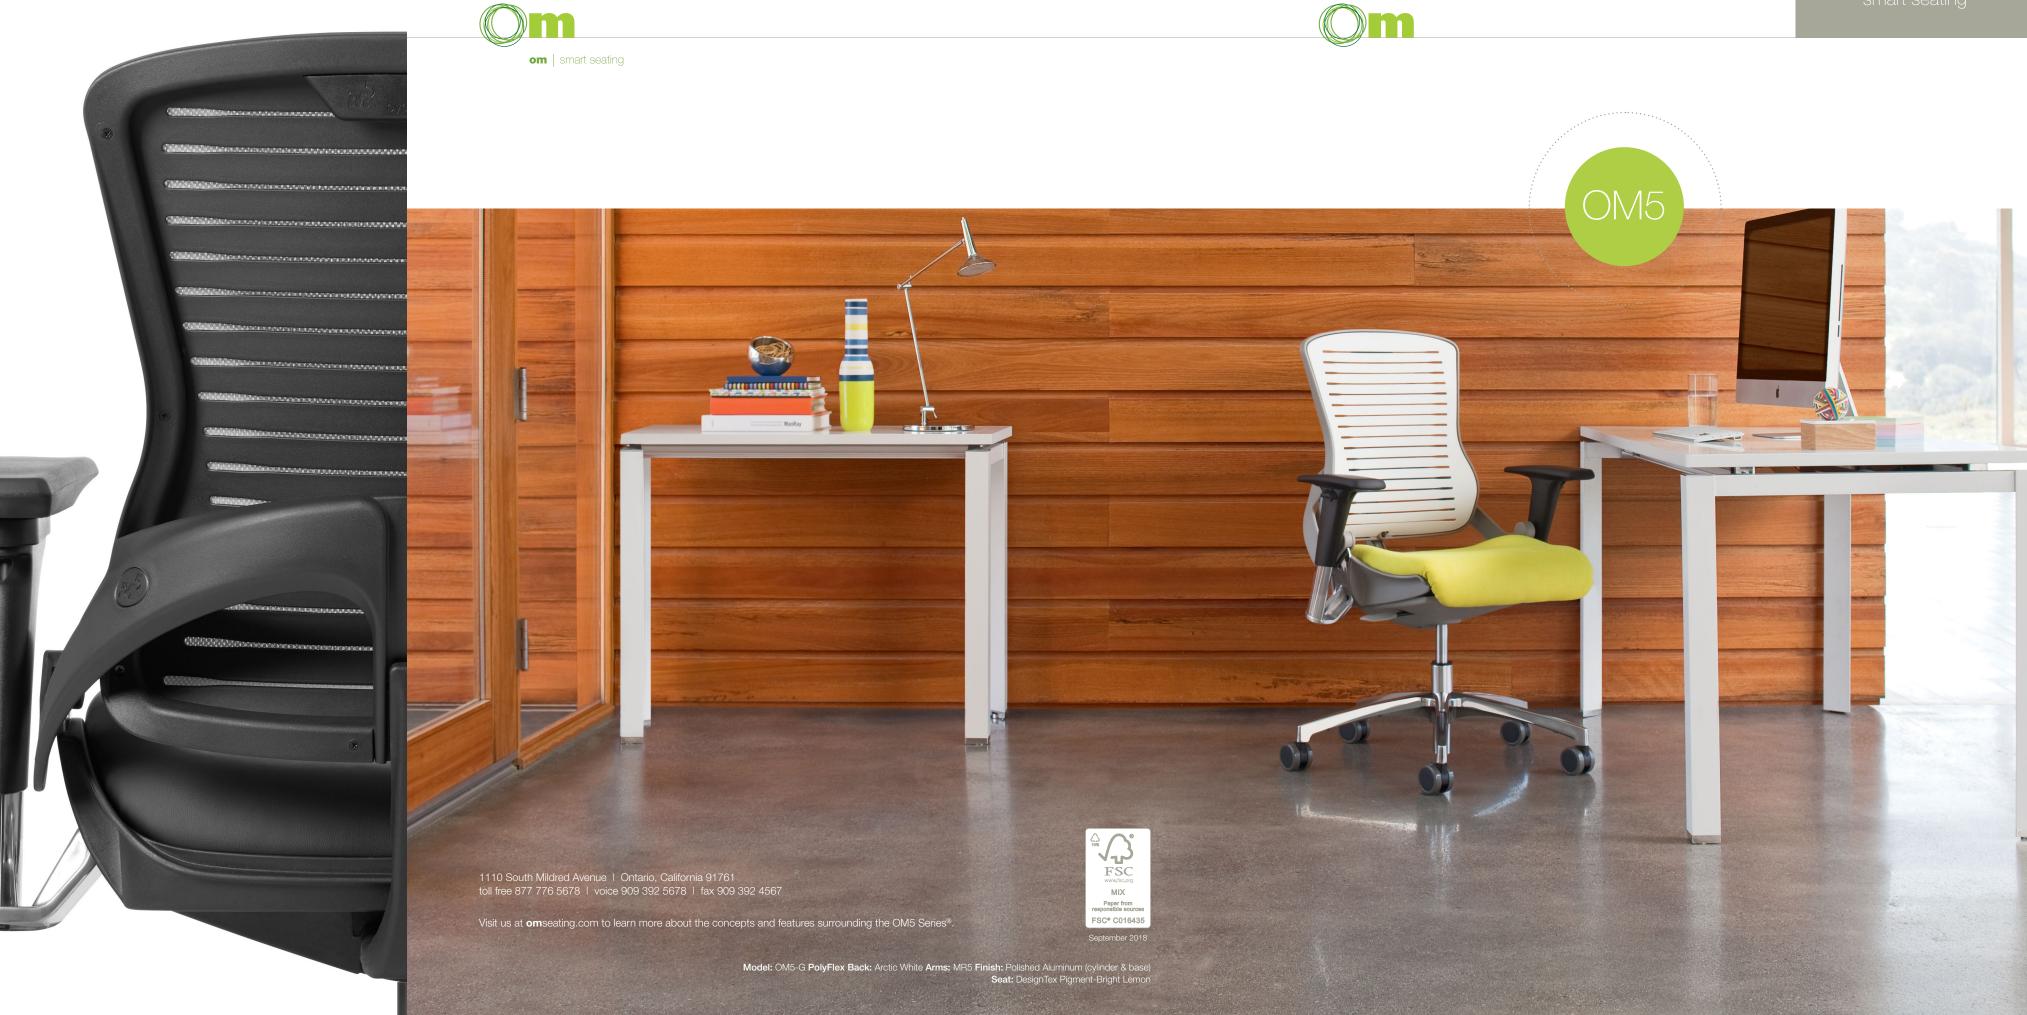

Gather. Share. Produce.

Great things are about to happen, so don't let anything stand in the way. Infuse life into your culture and energy into meetings. Workplace innovation starts with comfort.

Model (Executive Chair): OM5-GEX Arms: MR Seat & Back Upholstery: DesignTex Lorien-Birci Finish: Polished Aluminum Package (cylinder & base Model (Guest Chairs): OM5-A3 PolyFlex Shell: Modern Black Finish/Frame: Chromo

## Body Activated Motion

Also known as BAM! OM5's patented recline action has the backrest and seat working in unison so that the backrest is a lever for pushing your body's weight "uphill", removing the need for manual tension adjustment.

## Variable Back Resistance

Work at your desk, and get great, firm lower back support. Lean fully into the backrest, and as your shoulder makes contact with the backrest, instantly recline – and pause – as you wish!