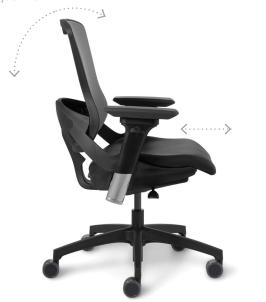

## Body Activated Motion

Also known as BAM! OM5's patented recline action has the backrest and seat working in unison so that the backrest is a lever for pushing your body's weight "uphill", removing the need for manual tension adjustment.

## Variable Back Resistance

Work at your desk, and get great, firm lower back support. Lean fully into the backrest, and as your shoulder makes contact with the backrest, instantly recline – and pause – as you wish!

Subtlety Matters

And when it comes to our articulating top, OM5 Active has a little extra motion that is the difference between fidget and productive!