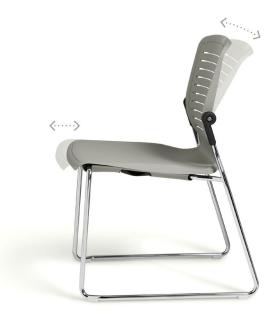

## Body Activated Motion

Also known as BAM! OM5's patented recline action has the backrest and seat working in unison so that the backrest is a lever for pushing your body's weight "uphill", removing the need for manual tension adjustment.

## Variable Back Resistance

Work at your desk, and get great, firm lower back support. Lean fully into the backrest, and as your shoulder makes contact with the backrest, instantly recline – and pause – as you wish!

Subtlety Matters

And when it comes to our articulating top, OM5 Active has a little extra motion that is the difference between fidget and productive!