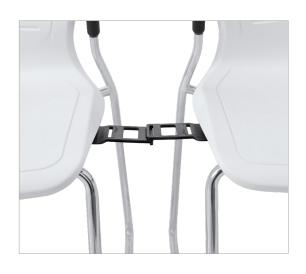

### On Board Ganging Device

Easy to use, hard to lose. Innovative OM5 Active gangers are built into every Active Guest, Stacker and Café model. They are good for maintaining spacing between chairs with and without arms.