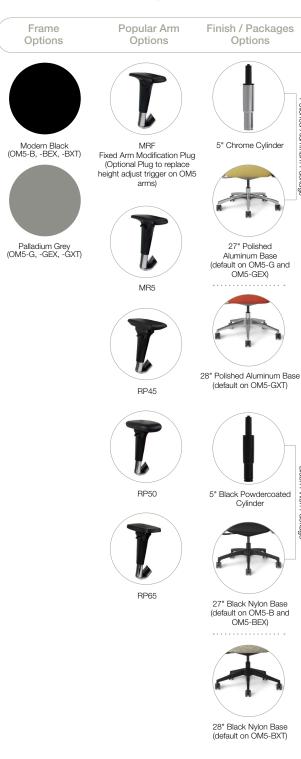

## OM5 Specifications

All OM5 Series come with Body Activated Motion Mechanism.

#### OM5 Active Specifications

One-piece articulating plastic shell. (Tasker, Guest, and Stacker)

PolyFlex

Colors

Modern Black

Graphite

Palladium Grey

Arctic White