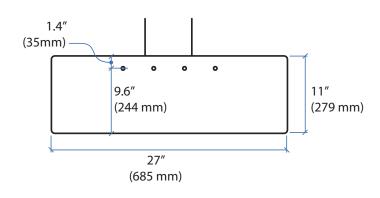

## Keyboard Tray for WorkFit-A and WorkFit-S

## **Weight Capacity**



## **Dimensions**



## **Attachment Options**





© 2014 Ergotron, Inc. rev. 08/26/2019 DIM-KBtray Content is subject to change without notification

| Americas Sales and<br>Corporate Headquarter                                                     | EMEA Sales                                                                              | APAC Sales                                                           | Worldwide OEM Sales                       |
|-------------------------------------------------------------------------------------------------|-----------------------------------------------------------------------------------------|----------------------------------------------------------------------|-------------------------------------------|
| 5t. Paul, MN USA<br>(800) 888-8458<br>+1-651-681-7600<b