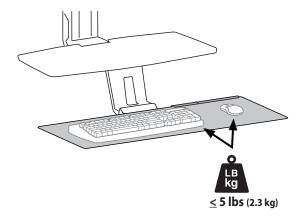

## Keyboard Tray for WorkFit-A and WorkFit-S

## **Weight Capacity**



## **Dimensions**



## **Attachment Options**





© 2014 Ergotron, Inc. rev. 08/26/2019 DIM-KBtray Content is subject to change without notification

| Americas Sales and<br>Corporate Headquarter                                                     | EMEA Sales                                                                              | APAC Sales                                                           | Worldwide OEM Sales                       |
|-------------------------------------------------------------------------------------------------|-----------------------------------------------------------------------------------------|----------------------------------------------------------------------|-------------------------------------------|
| 5t. Paul, MN USA<br>(800) 888-8458