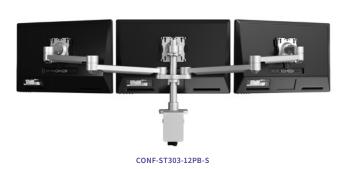

## CONFIGURATIONS

| NUMBER OF<br>MONITORS | ORIENTATION  | MODEL #                |
|-----------------------|--------------|------------------------|
| 1                     | Single       | CONF-ST101-12PB-TPCG-S |
| 2                     | 1 over 1     | CONF-ST211-30PB-TPCG-S |
|                       | Side by Side | CONF-ST202-12PB-TPCG-S |
| 3                     | 1 over 2     | CONF-ST312-30PB-TPCG-S |
|                       | Side by Side | CONF-ST303-12PB-TPCG-S |
| 4                     | 1 over 3     | CONF-ST413-30PB-TPCG-S |
|                       | 2 over 2     | CONF-ST422-30PB-TPCG-S |
| 5                     | 2 over 3     | CONF-ST523-30PB-TPCG-S |
| 6                     | 3 over 3     | CONF-ST633-30PB-TPCG-S |