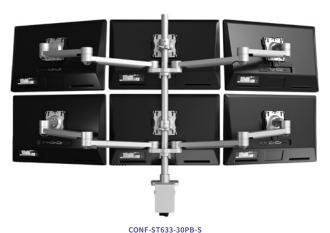

## CONFIGURATIONS

| NUMBER OF<br>MONITORS | ORIENTATION  | MODEL #                |
|-----------------------|--------------|------------------------|
| 1                     | Single       | CONF-ST101-12PB-TPCG-S |
| 2                     | 1 over 1     | CONF-ST211-30PB-TPCG-S |
|                       | Side by Side | CONF-ST202-12PB-TPCG-S |
| 3                     | 1 over 2     | CONF-ST312-30PB-TPCG-S |
|                       | Side by Side | CONF-ST303-12PB-TPCG-S |
| 4                     | 1 over 3     | CONF-ST413-30PB-TPCG-S |
|                       | 2 over 2     | CONF-ST422-30PB-TPCG-S |
| 5                     | 2 over 3     | CONF-ST523-30PB-TPCG-S |
| 6                     | 3 over 3     | CONF-ST633-30PB-TPCG-S |