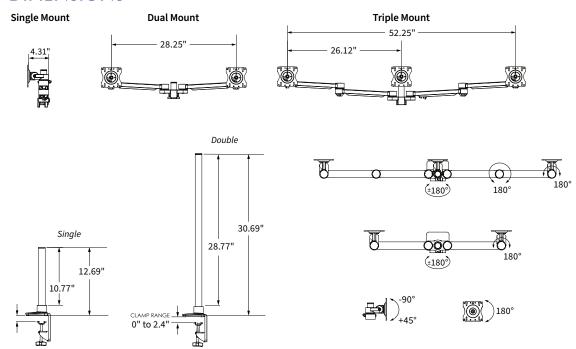

## **DIMENSIONS**

#### **SPECIFICATIONS**

- · Supports one monitors up to 16 pounds
- · 2 Piece C-Clamp and Grommet Mount included
- Quick Release Adapter for quick and easy monitor mounting included
- · Sturdy cast aluminum alloy and steel construction
- · Maximum Monitor Actual Height: 15"
- · Maximum Monitor Actual Width: 26"

- · Monitor:
  - Tilt: +45°/-90°
  - Pivot: +/-180°
  - Rotation: +/-180°
- · Standard VESA mount (75 mm & 100 mm)
- · Monitor Rotation: 360 degrees
- · Environmentally friendly powder-coat finish
- · Color: Silver
- · Warranty: 10 years