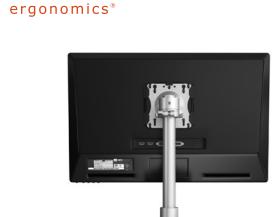

#### **SPECIFICATIONS**

- · Supports one monitors up to 16 pounds
- · 2 Piece C-Clamp and Grommet Mount included
- Quick Release Adapter for quick and easy monitor mounting included
- · Sturdy cast aluminum alloy and steel construction
- · Maximum Monitor Actual Height: 15"
- · Maximum Monitor Actual Width: 26"

- · Monitor:
  - Tilt: +45°/-90°
  - Pivot: +/-180°
  - Rotation: +/-180°
- · Standard VESA mount (75 mm & 100 mm)
- · Monitor Rotation: 360 degrees
- · Environmentally friendly powder-coat finish
- · Color: Silver
- · Warranty: 10 years