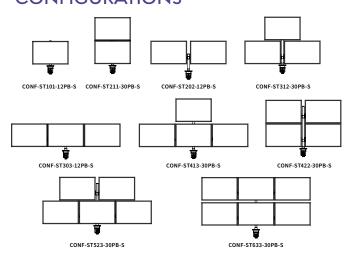

## CONFIGURATIONS

| NUMBER OF<br>MONITORS | ORIENTATION  | MODEL #                |
|-----------------------|--------------|------------------------|
| 1                     | Single       | CONF-ST101-12PB-TPCG-S |
| 2                     | 1 over 1     | CONF-ST211-30PB-TPCG-S |
|                       | Side by Side | CONF-ST202-12PB-TPCG-S |
| 3                     | 1 over 2     | CONF-ST312-30PB-TPCG-S |
|                       | Side by Side | CONF-ST303-12PB-TPCG-S |
| 4                     | 1 over 3     | CONF-ST413-30PB-TPCG-S |
|                       | 2 over 2     | CONF-ST422-30PB-TPCG-S |
| 5                     | 2 over 3     | CONF-ST523-30PB-TPCG-S |
| 6                     | 3 over 3     | CONF-ST633-30PB-TPCG-S |