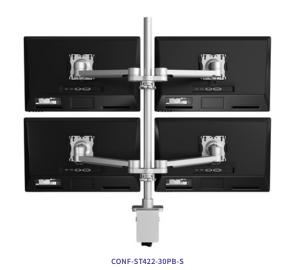

## CONFIGURATIONS

| NUMBER OF<br>MONITORS | ORIENTATION  | MODEL #                |
|-----------------------|--------------|------------------------|
| 1                     | Single       | CONF-ST101-12PB-TPCG-S |
| 2                     | 1 over 1     | CONF-ST211-30PB-TPCG-S |
|                       | Side by Side | CONF-ST202-12PB-TPCG-S |
| 3                     | 1 over 2     | CONF-ST312-30PB-TPCG-S |
|                       | Side by Side | CONF-ST303-12PB-TPCG-S |
| 4                     | 1 over 3     | CONF-ST413-30PB-TPCG-S |
|                       | 2 over 2     | CONF-ST422-30PB-TPCG-S |
| 5                     | 2 over 3     | CONF-ST523-30PB-TPCG-S |
| 6                     | 3 over 3     | CONF-ST633-30PB-TPCG-S |