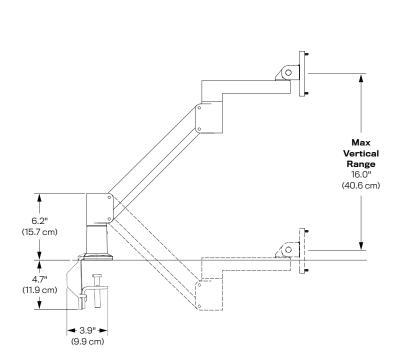

#### **Dimensions**

Screen Size: Up to 32"
Height Adjustment: 16"
Extension Range: 23.4"
Monitor Pivot: Landscape to Portait
Weight Capacity: 7 - 17 lbs.
Rotation: 360° at three joints
Tilt: Up to 190° / Pan: 180°
Mount: Desk Edge, Thru-Desk,
Grommet, Wall Reverse Wall, Side Bolt