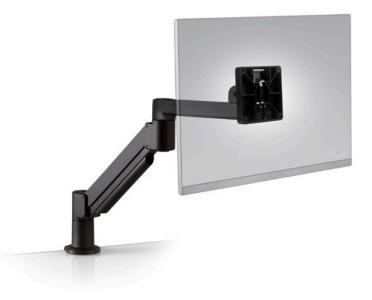

## ERGONOMIC MONITOR POSITONING.

7Flex monitor arm suspends your flat panel monitor above the worksurface. Move the monitor precisely where you need it and simply move it out of the way when not in use.

#### **FEATURES**

- **Responsive:** One-touch monitor adjustment.
- **Space-Saving:** Slim profile design folds up flat to occupy just 3" of space.
- Adaptable: Includes our FLEXmount, offering six different reconfigurable mounting solutions in one kit.
- Cable Management: Integrated cable management system hides cables and keeps your worksurface free of clutter.
- Compatible: VESA-monitor compatible 100mm quick-release VESA adapter included.