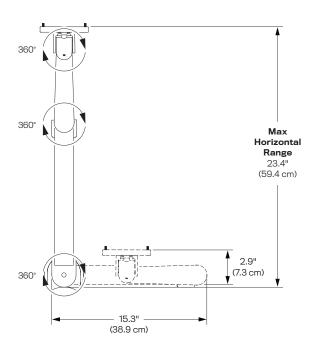

#### **Dimensions**

Screen Size: Up to 32"
Height Adjustment: 16"
Extension Range: 23.4"
Monitor Pivot: Landscape to Portait
Weight Capacity: 7 - 17 lbs.
Rotation: 360° at three joints
Tilt: Up to 190° / Pan: 180°
Mount: Desk Edge, Thru-Desk,
Grommet, Wall Reverse Wall, Side Bolt