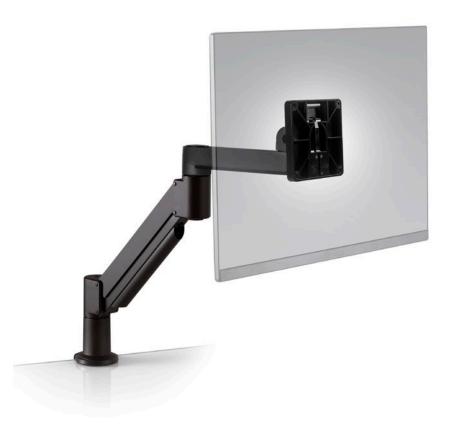

## ERGONOMIC MONITOR POSITONING.

7Flex monitor arm suspends your flat panel monitor above the worksurface. Move the monitor precisely where you need it and simply move it out of the way when not in use.

#### **FEATURES**

- **Responsive:** One-touch monitor adjustment.
- **Space-Saving:** Slim profile design folds up flat to occupy just 3" of space.
- Adaptable: Includes our FLEXmount, offering six different reconfigurable mounting solutions in one kit.
- Cable Management: Integrated cable management system hides cables and keeps your worksurface free of clutter.
- Compatible: VESA-monitor compatible 100mm quick-release VESA adapter included.