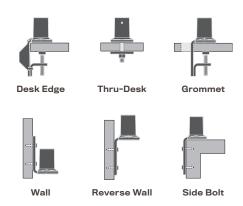

#### **Dimensions**

Screen Size: Up to 32"
Height Adjustment: 16"
Extension Range: 23.4"
Monitor Pivot: Landscape to Portait
Weight Capacity: 7 - 17 lbs.
Rotation: 360° at three joints
Tilt: Up to 190° / Pan: 180°
Mount: Desk Edge, Thru-Desk,
Grommet, Wall Reverse Wall, Side Bolt