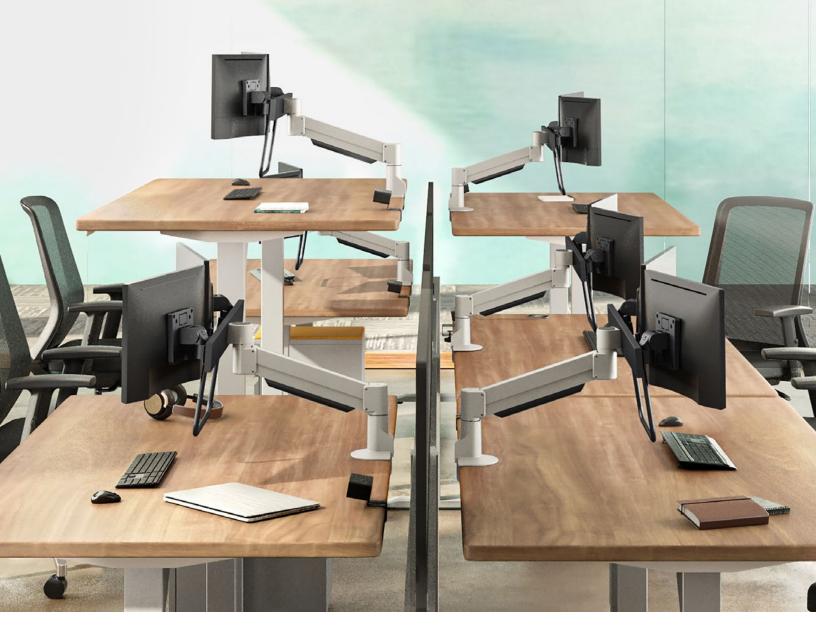

# SUPERIOR ERGONOMICS. BAR NONE.

7000 Dual Crossbar combines ergonomics and ease of use into one streamlines, functional monitor arm. The Dual Crossbar promotes a healthier posture and effortless movement of dual monitors. Experience increase performance and productivity with the convenience of the 7000 Dual Crossbar.

Save desk space by mounting two monitors side-by-side on one single mount.