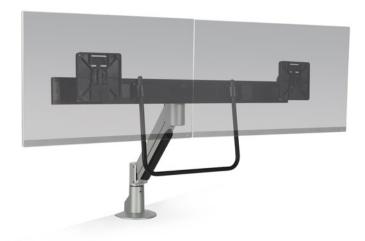

# 7000 DUAL CROSSBAR

MONITOR ARMS

Save desk space by mounting two monitors side-by-side on one single mount.

#### **FEATURES**

- Space-Saving: Mount dual monitors off a single arm to save valuable space.
- **Responsive:** Handle allows for movement of dual monitors in tandem for quick, easy repositioning.
- Flexible: Independent monitor movement: pivot, rotate, pan and tilt each monitor individually.
- Quick: Fast installation provided by top down clamp mount and quick-install tilter.