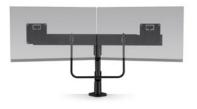

Save desk space by mounting two monitors side-by-side on one single mount.

## Dimensions

Screen Size: Up to 27" per monitor Height Adjustment: 15.5" Extension Range: 17.8" Weight Capacity: 6 - 14 lbs. per monitor Mount: Desk Edge, Grommet Compatibility: Up to 1.5" desk thickness