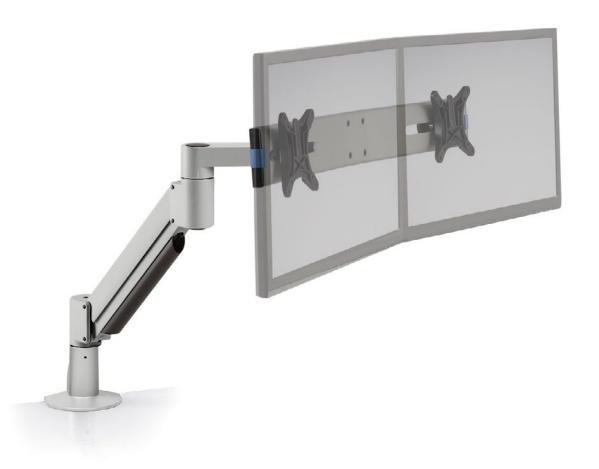

# WORK IN GREATER COMFORT.

Save valuable desk space by mounting dual flat panel monitors to a single mount. With the 7000-Switch, both monitors will float above your desktop, allowing you to quickly and easily adjust monitor height and position. The dual monitors can be positioned either side-by-side or one above the other.

#### **FEATURES**

- Responsive: Instantly raise and lower the monitors with one handed repositioning.
- Flexible: Monitors can be positioned horizontally (side-by-side) or vertically (stacked one over another).
- Fast: Quick-install/quick-release mechanism instantly and securely snaps monitors into position.
- Integrated: Cable management routes cables underneath the dual monitor arm.
- Easy: Mount installation is performed above desk for quick and easy set-up.
- Compatible: VESA-monitor compatible 75 & 100mm VESA adapters included.