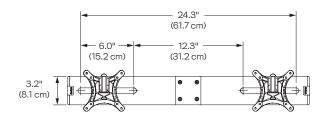

#### Dimensions

Screen Size: Up to 24"
Height Adjustment: 16"
Extension Range: 24"
Max Monitor Height: 17"
Weight Capacity: 3.5 - 13 lbs. per monitor Mount: Desk Edge, Grommet

Compatibility: Up to 1.5" desk thickness