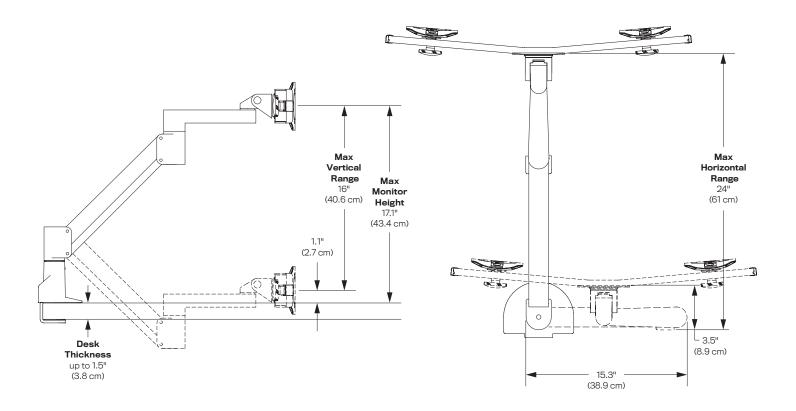

#### Dimensions

Screen Size: Up to 24"
Height Adjustment: 16"
Extension Range: 24"
Max Monitor Height: 17"
Weight Capacity: 3.5 - 13 lbs. per monitor Mount: Desk Edge, Grommet

Compatibility: Up to 1.5" desk thickness