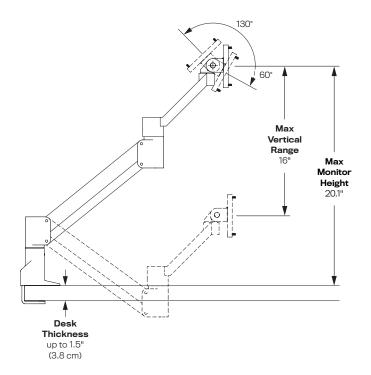

#### **Dimensions**

Height Adjustment: 16"
Extension Range: 21.4"
Mount: Desk Edge, Grommet
Compatibility: Up to 1.5" desk thickness