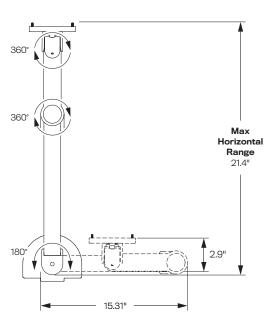

#### **Dimensions**

Height Adjustment: 16"
Extension Range: 21.4"
Mount: Desk Edge, Grommet
Compatibility: Up to 1.5" desk thickness