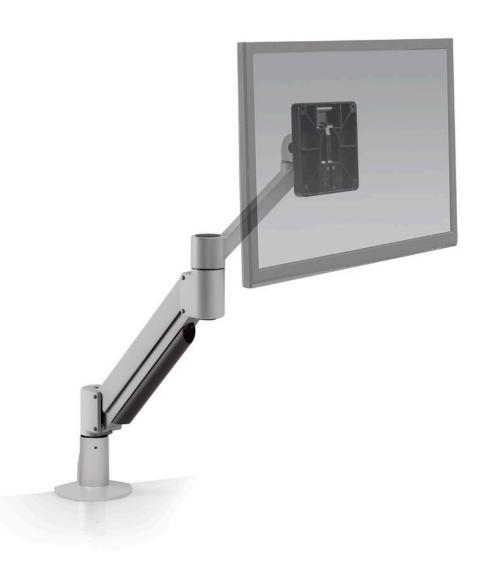

# EXTENDED VERTICAL REACH.

Comparable to our 7000 monitor arm, the 7045 mount features a fixed-position forearm which provides additional vertical reach. The arm renders the monitor weightless for instant height adjustment. This flexible monitor arm can be folded out of the way when not in use.

## **FEATURES**

- Flexible: Arm articulates 360 degrees and offers a max monitor tilt range of 190 degrees, allowing maximum flexibility.
- Minimal: Arm can be folded to occupy just 3" of space.
- Rotate: Monitor can be rotated for landscape or portrait viewing.
- Compatible: VESA-monitor compatible 100mm quick-release VESA adapter included.

#### **Dimensions**

Height Adjustment: 16"
Extension Range: 21.4"
Mount: Desk Edge, Grommet
Compatibility: Up to 1.5" desk thickness