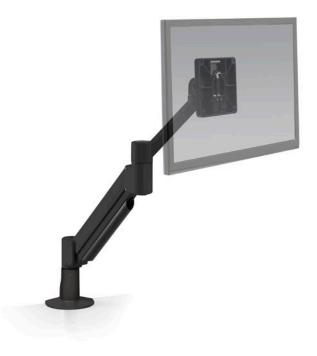

# EXTENDED VERTICAL REACH.

Comparable to our 7000 monitor arm, the 7045 mount features a fixed-position forearm which provides additional vertical reach. The arm renders the monitor weightless for instant height adjustment. This flexible monitor arm can be folded out of the way when not in use.

## **FEATURES**

- Flexible: Arm articulates 360 degrees and offers a max monitor tilt range of 190 degrees, allowing maximum flexibility.
- Minimal: Arm can be folded to occupy just 3" of space.
- Rotate: Monitor can be rotated for landscape or portrait viewing.
- Compatible: VESA-monitor compatible 100mm quick-release VESA adapter included.