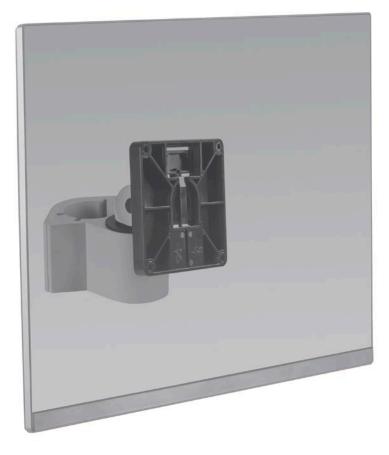

# 9170 POLE MOUNT CLAMP

MONITOR ARMS

# VERSATILE FLEXIBILITY.

Perfect for dental offices, kiosks, and retail environments – anyplace you need to mount a monitor with minimal footprint. The 9170 pole mount clamp allows users to mount flat panel monitors to a pole via our handy pole clamp. The monitor can be quickly tilted and turned, allowing for easy repositioning when needed.

## FEATURES

- **Flexible:** Monitor tilt, pivot, and rotation can be easily positioned to desired angle.
- **Adjustable:** Pole clamp works with poles of diameter 1.5", 1.75", and 2".
- Compatible: VESA-monitor compatible 75 & 100mm VESA adapter included.