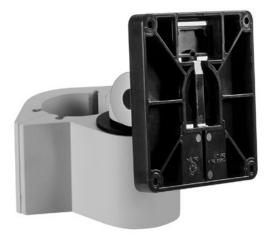

# 9170 POLE MOUNT CLAMP

MONITOR ARMS

# VERSATILE FLEXIBILITY.

Perfect for dental offices, kiosks, and retail environments – anyplace you need to mount a monitor with minimal footprint. The 9170 pole mount clamp allows users to mount flat panel monitors to a pole via our handy pole clamp. The monitor can be quickly tilted and turned, allowing for easy repositioning when needed.

## FEATURES

- **Flexible:** Monitor tilt, pivot, and rotation can be easily positioned to desired angle.
- **Adjustable:** Pole clamp works with poles of diameter 1.5", 1.75", and 2".
- Compatible: VESA-monitor compatible 75 & 100mm VESA adapter included.