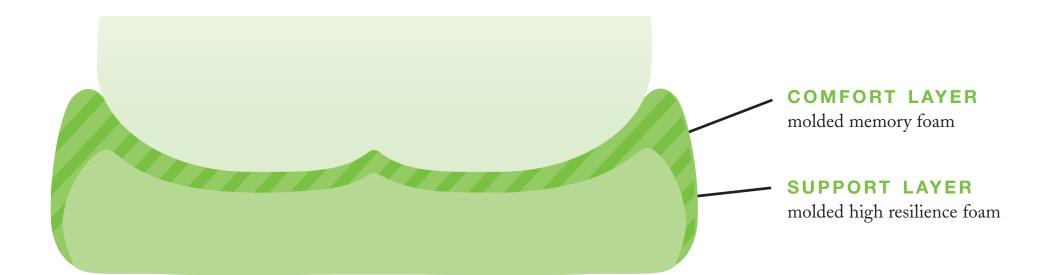

## softness & support

**DOUBLE COMFORT**SEATING TECHNOLOGY

Years of research and development have resulted in DCS Technology, the reality of an Office Master vision.

Feel the contoured seat conforming to your unique shape. From the moment your body makes contact with the chair a molded, outer layer of memory foam creates a unique print of you, an underlying base of molded, high resilience, polyurethane foam is providing stability in the specific places where it is needed.