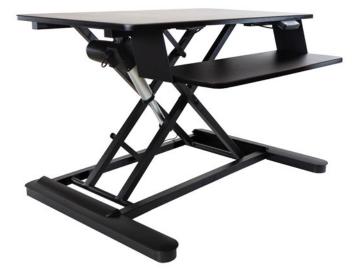

## ELECTRIC POWERED DESKTOP CONVERTER.

The Freedom E-Desk is an electric, ultra easy sit-stand solution designed with an upper display surface and a spacious lower keyboard and mouse desk. With the push of a button, you can switch easily between sitting and standing in just a few seconds. It ships fully assembled and ready-to-use – just put it right on top of your current desk, and you're ready to work.

## FEATURES

- **Ready-to-Use:** Converts any tabletop into a healthy sit-stand workstation in minutes.
- **Retractable:** Adjustable keyboard tray allows for comfortable computing.
- **Effortless Movement:** Power between sitting and standing with the touch of a button.
- Flexibility: Accommodates up to two 24" monitors.
- TAA Compliant

## SPECIFICATIONS

Finishes

Black

Dimensions Unit Weight Capacity: Up to 99.2 lbs Height Range: 6.3" - 23.4" Desktop: 35.4" W × 20.9" D Keyboard Tray: 26.8" W × 10.2" D Desktop Thickness: 0.6"

Part Numbers