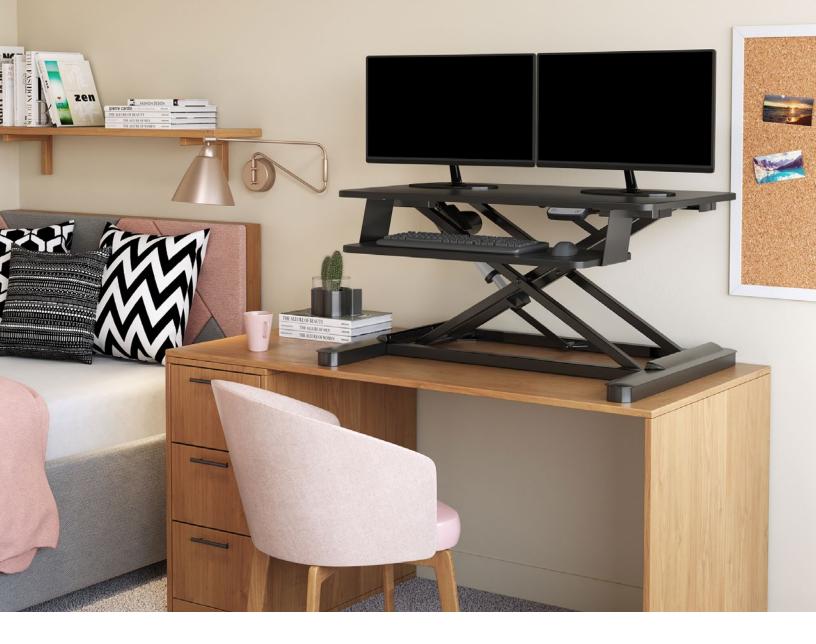

## ELECTRIC POWERED DESKTOP CONVERTER.

The Freedom E-Desk is an electric, ultra easy sit-stand solution designed with an upper display surface and a spacious lower keyboard and mouse desk. With the push of a button, you can switch easily between sitting and standing in just a few seconds. It ships fully assembled and ready-to-use – just put it right on top of your current desk, and you're ready to work.

## FEATURES

- **Ready-to-Use:** Converts any tabletop into a healthy sit-stand workstation in minutes.
- **Retractable:** Adjustable keyboard tray allows for comfortable computing.
- **Effortless Movement:** Power between sitting and standing with the touch of a button.
- Flexibility: Accommodates up to two 24" monitors.
- TAA Compliant

## SPECIFICATIONS

Finishes

Black

Dimensions Unit Weight Capacity: Up to 99.2 lbs Height Range: 6.3" - 23.4" Desktop: 35.4" W × 20.9" D Keyboard Tray: 26.8" W × 10.2" D Desktop Thickness: 0.6"

Part Numbers