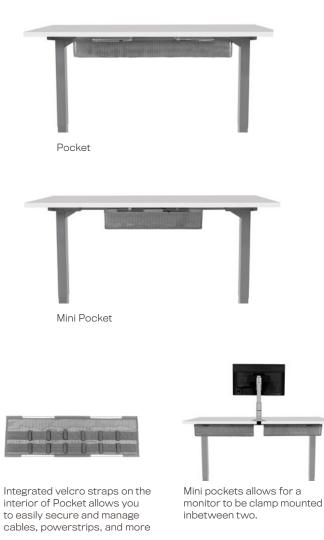

# CLEAN. SIMPLE. EFFICIENT.

Have everything fit neatly into your Pocket. Our mesh cable management sleeve is a clean, simple, and efficient solution to your height adjustable desk's cord management problem.

Keep cords neat and organized with an easy to install mesh cable management sleeve that is compatible with any base and worksurface.

## FEATURES

- Secure: Includes 12 velcro straps that securely lock in your wires.
- Protective: Flame resistant fabric protects against cord damage.
- **Simple:** Dual straps on the inside provide quick access to add or remove cords and devices instantly.
- **Quick:** The Pocket can be set up in minutes, allowing the user to achieve true cable organization.

## SPECIFICATIONS

Standard Pocket Width: 36" Depth: 5" Weight Capacity: Up to 10 lbs.

### Mini Pocket

Width: 24" Depth: 5" Weight Capacity: Up to 10 lbs.