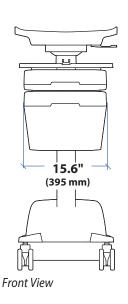

## StyleView® Envelope Drawer

## **Dimensions**







≤ 2 lbs (1 kg)
Total weight capacity per drawer.

## **Range of Motion**







© 2012 Ergotron, Inc. rev. 08/26/2019 DIM-EnvelopeDrawer Content is subject to change without notification

| Americas Sales and<br>Corporate Headquarter                                                     | EMEA Sales                                                                                 | APAC Sales                                                           | Worldwide OEM Sales                       |
|-------------------------------------------------------------------------------------------------|--------------------------------------------------------------------------------------------|----------------------------------------------------------------------|-------------------------------------