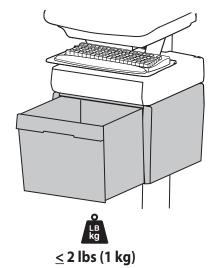

## StyleView® Envelope Drawer

## **Dimensions**







≤ 2 lbs (1 kg)
Total weight capacity per drawer.

## **Range of Motion**







© 2012 Ergotron, Inc. rev. 08/26/2019 DIM-EnvelopeDrawer Content is subject to change without notification

| Americas Sales and<br>Corporate Headquarter                                                     | EMEA Sales                                                                                 | APAC Sales                                                           | Worldwide OEM Sales                       |
|-------------------------------------------------------------------------------------------------|--------------------------------------------------------------------------------------------|----------------------------------------------------------------------|---------------------------------------