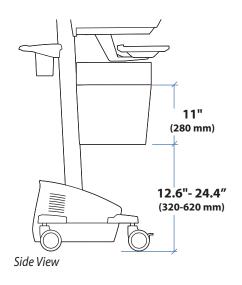

## StyleView® Envelope Drawer

## **Dimensions**







≤ 2 lbs (1 kg)
Total weight capacity per drawer.

## **Range of Motion**







© 2012 Ergotron, Inc. rev. 08/26/2019 DIM-EnvelopeDrawer Content is subject to change without notification

| Americas Sales and<br>Corporate Headquarter                                                     | EMEA Sales                                                                                 | APAC Sales                                                           | Worldwide OEM Sales                       |
|-------------------------------------------------------------------------------------------------|--------------------------------------------------------------------------------------------|----------------------------------------------------------------------|-----------------------------------