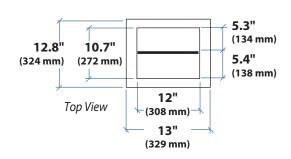

## StyleView® Envelope Drawer

## **Dimensions**







≤ 2 lbs (1 kg)
Total weight capacity per drawer.

## **Range of Motion**







© 2012 Ergotron, Inc. rev. 08/26/2019 DIM-EnvelopeDrawer Content is subject to change without notification

| Americas Sales and<br>Corporate Headquarter                                                     | EMEA Sales                                                                                 | APAC Sales                                                           | Worldwide OEM Sales                       |
|-------------------------------------------------------------------------------------------------|--------------------------------------------------------------------------------------------|----------------------------------------------------------------------|-------------------------------------------|
| 5t. Paul, MN USA<br>[800) 888-8458<br>+1-651-681-7600<br>www.ergotron.co