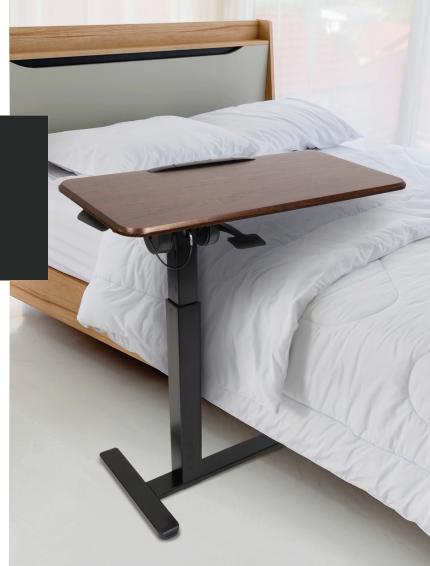

### MI-8045 Height Adjustable Overbed Desk with Tilt Tabletop

This overbed table with tiltable tabletop provides a practical and versatile desktop solution that can be easily used in various settings at home or in care facilities. It features a built-in gas spring, enabling smooth and effortless height adjustment. The table's sturdy steel base, equipped with hidden casters and low profile feet, ensures both mobility and stability.

- Gas spring height adustment between 27.2" and 41.3"
- Tabletop can be tilted up to 90°
- Can be used next to beds, couches, and recliner chairs
- Multi-purpose mobile desk for working, reading and eating