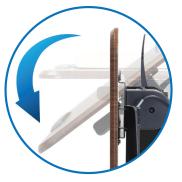

- Gas spring height adustment between 27.2" and 41.3"
- Tabletop can be tilted up to 90°
- Can be used next to beds, couches, and recliner chairs
- Multi-purpose mobile desk for working, reading and eating

# MOUNT-IT!

Tilts 0°-90°

Tilt stopper

| SIECHICATIONS            |               |
|--------------------------|---------------|
| Tilt Range               | 0° - 90°      |
| Tabletop Size:           | 31.5″ x 15.7″ |
| Casters:                 | 4             |
| Height Range:            | 27.2" - 41.3" |
| Static Weight Capacity:  | 55 lbs        |
| Dynamic Weight Capacity: | 17.6 lbs      |
| Material                 | Steel, MDF    |
|                          |               |