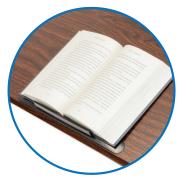

### MI-8045 Height Adjustable Overbed Desk with Tilt Tabletop

This overbed table with tiltable tabletop provides a practical and versatile desktop solution that can be easily used in various settings at home or in care facilities. It features a built-in gas spring, enabling smooth and effortless height adjustment. The table's sturdy steel base, equipped with hidden casters and low profile feet, ensures both mobility and stability.

- Gas spring height adustment between 27.2" and 41.3"
- Tabletop can be tilted up to 90°
- Can be used next to beds, couches, and recliner chairs
- Multi-purpose mobile desk for working, reading and eating