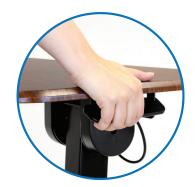

### MI-8045 Height Adjustable Overbed Desk with Tilt Tabletop

This overbed table with tiltable tabletop provides a practical and versatile desktop solution that can be easily used in various settings at home or in care facilities. It features a built-in gas spring, enabling smooth and effortless height adjustment. The table's sturdy steel base, equipped with hidden casters and low profile feet, ensures both mobility and stability.

- Gas spring height adustment between 27.2" and 41.3"
- Tabletop can be tilted up to 90°
- Can be used next to beds, couches, and recliner chairs
- Multi-purpose mobile desk for working, reading and eating