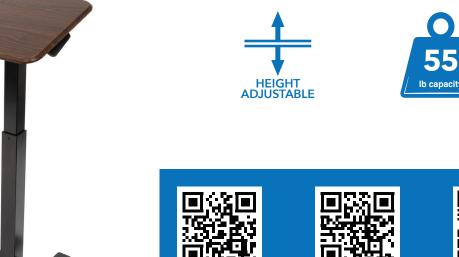

- Gas spring height adustment between 27.2" and 41.3"
- Tabletop can be tilted up to 90°
- Can be used next to beds, couches, and recliner chairs
- Multi-purpose mobile desk for working, reading and eating

| SIECHICATIONS            |               |
|--------------------------|---------------|
| Tilt Range               | 0° - 90°      |
| Tabletop Size:           | 31.5″ x 15.7″ |
| Casters:                 | 4             |
| Height Range:            | 27.2" - 41.3" |
| Static Weight Capacity:  | 55 lbs        |
| Dynamic Weight Capacity: | 17.6 lbs      |
| Material                 | Steel, MDF    |
|                          |               |