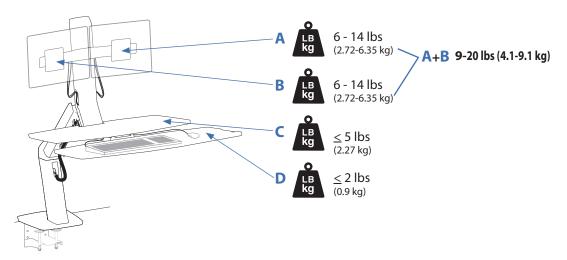

### Range of Motion

Portrait/Landscape rotation stop screw can be installed for 0° rotation.

#### Weight Capacity:

© 2012 Ergotron, Inc. rev. 04/05/2023 DIM-WFAWSDual Content is subject to change without notification

Download additional resources at ergotron.com

USA & Canada Sales & Corporate Headquarters: St. Paul, MN USA / 800.888.8458 / +1.651.681.7600 / insidesales@ergotron.com