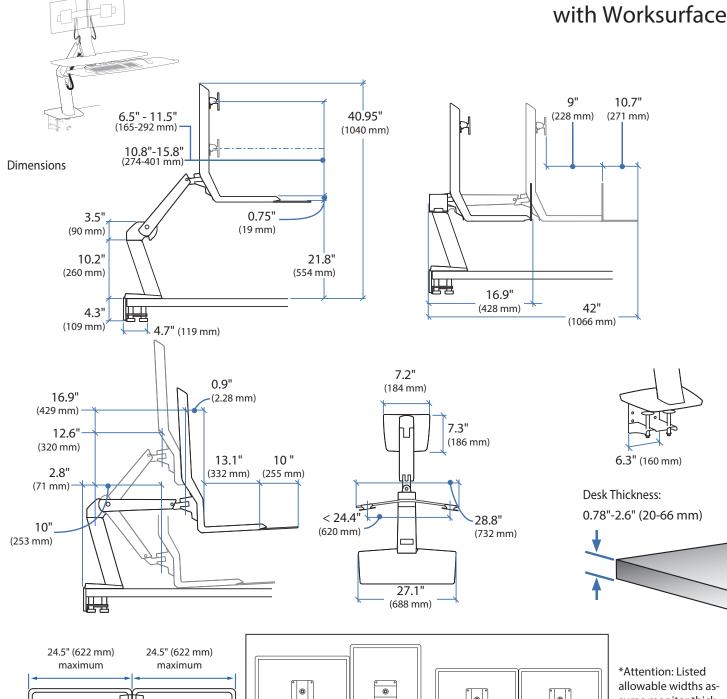

**Dimensional Illustrations** 

### WorkFit<sup>™</sup>-A, Dual with Worksurface

#### Dimensions

Download additional resources at ergotron.com
USA & Canada Sales & Corporate Headquarters: St. Paul, MN USA / 800.888.8458 / +1.651.681.7600 / insidesales@ergotron.com

EMEA Sales: Amersfoort, The Netherlands / +31.33.45.45.600 / info.eu@ergotron.com