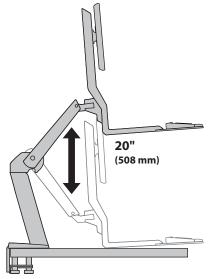

### **Dimensional Illustrations**

# WorkFit<sup>™</sup>-A, Dual

### Range of Motion

Portrait/Landscape rotation stop screw can be installed for 0° rotation.