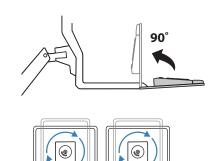

### **Dimensional Illustrations**

# WorkFit<sup>™</sup>-A, Dual

### Range of Motion

Portrait/Landscape rotation stop screw can be installed for 0° rotation.