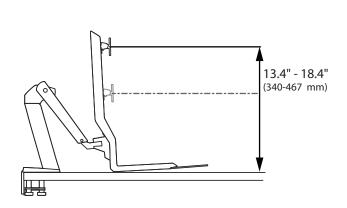

**Dimensional Illustrations** 

## ergotron<sup>®</sup>



### WorkFit<sup>™</sup>-A, Dual with Worksurface

#### Dimensions





Download additional resources at ergotron.com
USA & Canada Sales & Corporate Headquarters: St. Paul, MN USA / 800.888.8458 / +1.651.681.7600 / insidesales@ergotron.com

EMEA Sales: Amersfoort, The Netherlands / +31.33.45.45.600 / info.eu@ergotron.com

APAC Sales: Sydney, Australia / apaccustomerservice@ergotron.com

LATAM Sales: info.latam@ergotron.com

Worldwide Custom Sales: custom@ergotron.com

### ergotron<sup>®</sup>

#### **Dimensional Illustrations**

### WorkFit<sup>™</sup>-A, Dual



0

< 49"

(1245mm)

< 49"

(1245 mm)



**@** 

USA & Canada Sales & Corporate Headquarters: St. Paul, MN USA / 800.888.8458 / +1.651.681.7600 / insidesales@ergotron.com

EMEA Sales: Amersfoort, The Netherlands / +31.33.45.45.600 / info.eu@ergotron.com

APAC Sales: Sydney, Australia / apaccustomerse