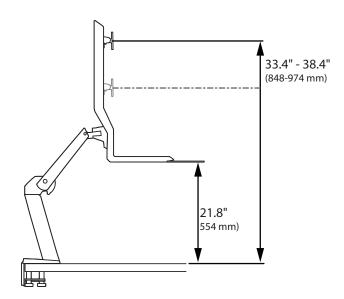

**Dimensional Illustrations** 

## ergotron<sup>®</sup>



### WorkFit<sup>™</sup>-A, Dual with Worksurface

#### Dimensions





Download additional resources at ergotron.com
USA & Canada Sales & Corporate Headquarters: St. Paul, MN USA / 800.888.8458 / +1.651.681.7600 / insidesales@ergotron.com

EMEA Sales: Amersfoort, The Netherlands / +31.33.45.45.600 / info.eu@ergotron.com

APAC Sales: Sydney, Australia / apaccustomerservice@ergotron.com

LATAM Sales: info.latam@ergotron.com

Worldwide Custom Sales: custom@ergotron.com

### ergotron<sup>®</sup>

#### **Dimensional Illustrations**

### WorkFit<sup>™</sup>-A, Dual



0

< 49"

(1245mm)

< 49"

(1245 mm)



**@** 

USA & Canada Sales & Corporate Headquarters: St. Paul, MN USA / 800.888.8458 / +1.651.681.7600 / insidesales@ergotron.com

EMEA Sales: Amersfoort, The Netherlands / +31.33.45.45.600 / info.eu@ergotron.com

APAC Sales: Sydney, Australia / apaccustomer