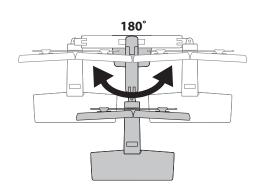

### **Dimensional Illustrations**

# WorkFit<sup>™</sup>-A, Dual

### Range of Motion

Portrait/Landscape rotation stop screw can be installed for 0° rotation.