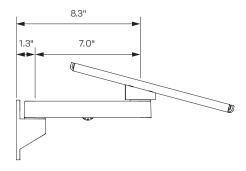

## FEATURES

- **Extension:** Includes 8" extension arm (additional extension arms can be added for greater flexibility).
- Adjustable: Tension adjustment at joints.

#### Dimensions

Printer Tray Sizes: MNTR11-WM-08B: 5.5" W × 5.8" L MNTR10-WM-08B: 5.7" W × 7.7" L MNTR12-WM-08B: 10.3" W × 10.8" L Extension Arm Length: 8"