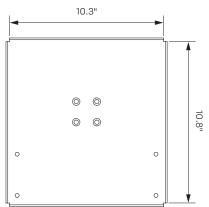

#### Dimensions

Printer Tray Sizes: MNTR11-WM-08B: 5.5" W × 5.8" L MNTR10-WM-08B: 5.7" W × 7.7" L MNTR12-WM-08B: 10.3" W × 10.8" L Extension Arm Length: 8"

#### Part Numbers

MNTR11-WM-08B Small Printer Tray MNTR10-WM-08B Medium Printer Tray MNTR12-WM-08B Large Printer Tray