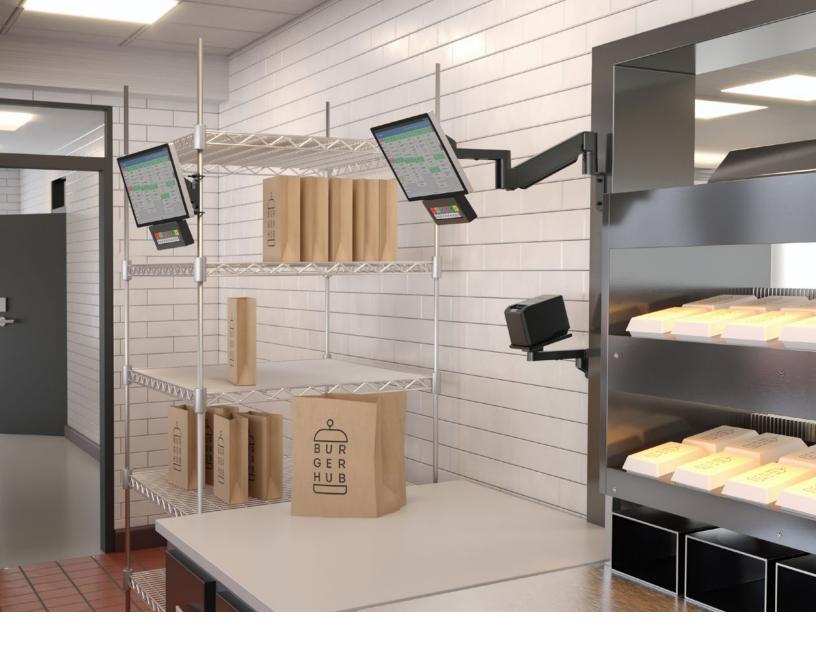

## FLEXIBLE. ADJUSTABLE. SECURE.

Wall mount your receipt printer for easier reach and protect it from spills or hot kitchen equipment. Flexible swiveling mount allows the printer to be moved and repositioned as needed.

## FEATURES

- **Extension:** Includes 8" extension arm (additional extension arms can be added for greater flexibility).
- Adjustable: Tension adjustment at joints.