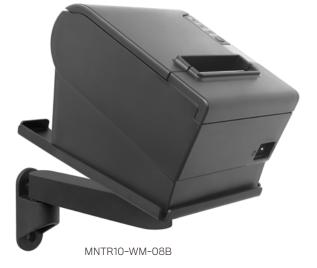

MNTR10-WM-08B

## FEATURES

- **Extension:** Includes 8" extension arm (additional extension arms can be added for greater flexibility).
- Adjustable: Tension adjustment at joints.