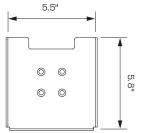

#### Dimensions

Printer Tray Sizes: MNTR11-WM-08B: 5.5" W × 5.8" L MNTR10-WM-08B: 5.7" W × 7.7" L MNTR12-WM-08B: 10.3" W × 10.8" L Extension Arm Length: 8"