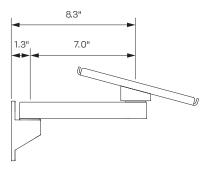

## FEATURES

- **Extension:** Includes 8" extension arm (additional extension arms can be added for greater flexibility).
- Adjustable: Tension adjustment at joints.

#### Dimensions

Printer Tray Sizes: MNTR11-WM-08B: 5.5" W × 5.8" L MNTR10-WM-08B: 5.7" W × 7.7" L MNTR12-WM-08B: 10.3" W × 10.8" L Extension Arm Length: 8"