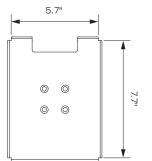

#### Dimensions

Printer Tray Sizes: MNTR11-WM-08B: 5.5" W × 5.8" L MNTR10-WM-08B: 5.7" W × 7.7" L MNTR12-WM-08B: 10.3" W × 10.8" L Extension Arm Length: 8"

#### Part Numbers

MNTR11-WM-08B Small Printer Tray MNTR10-WM-08B Medium Printer Tray MNTR12-WM-08B Large Printer Tray