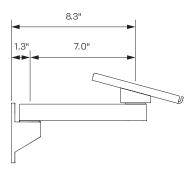

## FEATURES

- **Extension:** Includes 8" extension arm (additional extension arms can be added for greater flexibility).
- Adjustable: Tension adjustment at joints.

#### Dimensions

Printer Tray Sizes: MNTR11-WM-08B: 5.5" W × 5.8" L MNTR10-WM-08B: 5.7" W × 7.7" L MNTR12-WM-08B: 10.3" W × 10.8" L Extension Arm Length: 8"