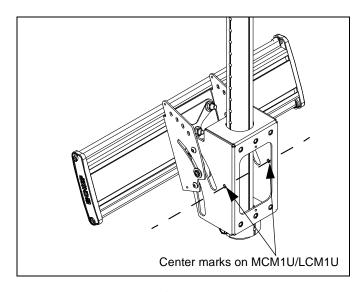

# Installing MCM1U / LCM1U

 Install MCM1U / LCM1U onto column following instructions included with MCM1U/LCM1U.

**IMPORTANT!:** Match the center marks on the MCM1U/LCM1U with the marks on the column. (See Figure 2)

Figure 2

Complete installation following instructions included with MCM1U/LCM1U.

Our Mounts. Your Vision.

Chief Manufacturing, a products division of Milestone AV Technologies

8800-002380 Rev00 ©2013 Milestone AV Technologies, a Duchossois Group Company www.chiefmfg.com 07/13 **USA/International** 