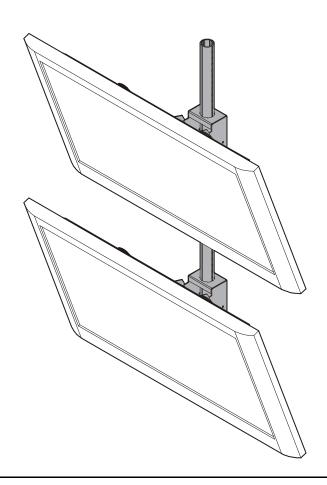

# **Installing Column**

- Lay column on floor and carefully place displays next to column. (See Figure 1)
- 2. Mark center of lower display onto column. (See Figure 1)
- 3. Measure one screen height up on the column from the first mark. Add approximately 2 inches extra length to allow for display tilt, and add additional length for any extra space desired between displays. (See Figure 1)
- 4. Mark center of upper display onto column. (See Figure 1)

Figure 1

5. Install column following instructions included with column.