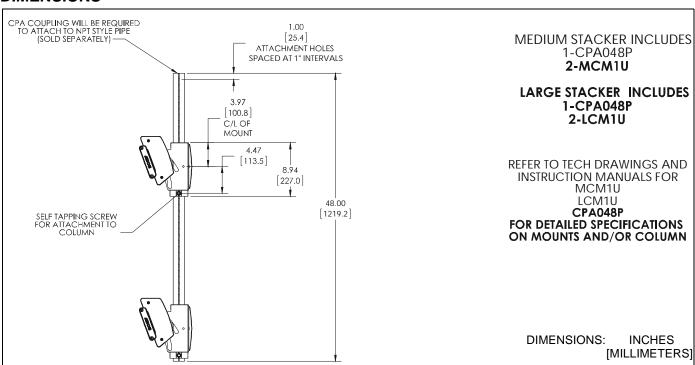

all components located within the mounting system of the model does not exceed maximum weights listed in table below.

| MODEL   | Max Weight<br>Allowed for <u>EACH</u><br>Display | Max Weight<br>Capacity of<br>Mounting System |
|---------|--------------------------------------------------|----------------------------------------------|
| Medium  | 125 lbs                                          | 250 lbs                                      |
| Stacker | (56.7 kg)                                        | (113.4 kg)                                   |
| Large   | 125 lbs                                          | 250 lbs                                      |
| Stacker | (56.7 kg)                                        | (113.4 kg)                                   |

## **DIMENSIONS**



## **INSTALLATION**

**IMPORTANT!**: Refer to **Dimensions** section to find specific Medium Stacker or Large Stacker dimension requirements **BEFORE** proceeding with installation.

**NOTE:** The following procedure assumes that a UL Listed CPA or CMA ceiling plate (not included) has been properly installed following instructions provided with ceiling plate.

# **Installing Column**

- Lay column on floor and carefully place displays next to column. (See Figure 1)
- 2. Mark center of lower display onto column. (See Figure 1)
- 3. Measure one screen height up on the column from the first mark. Add approximately 2 inches extra length to allow for display tilt, and add additional length for any extra space desired between displays. (See Figure 1)
- 4. Mark center of upper display onto colu