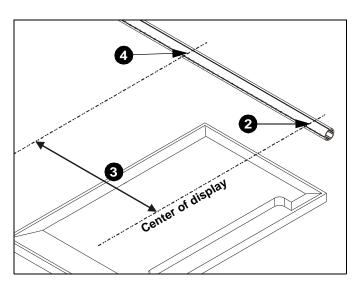

# **Installing Column**

- Lay column on floor and carefully place displays next to column. (See Figure 1)
- 2. Mark center of lower display onto column. (See Figure 1)
- 3. Measure one screen height up on the column from the first mark. Add approximately 2 inches extra length to allow for display tilt, and add additional length for any extra space desired between displays. (See Figure 1)
- 4. Mark center of upper display onto column. (See Figure 1)

Figure 1

5. Install column following instructions included with column.