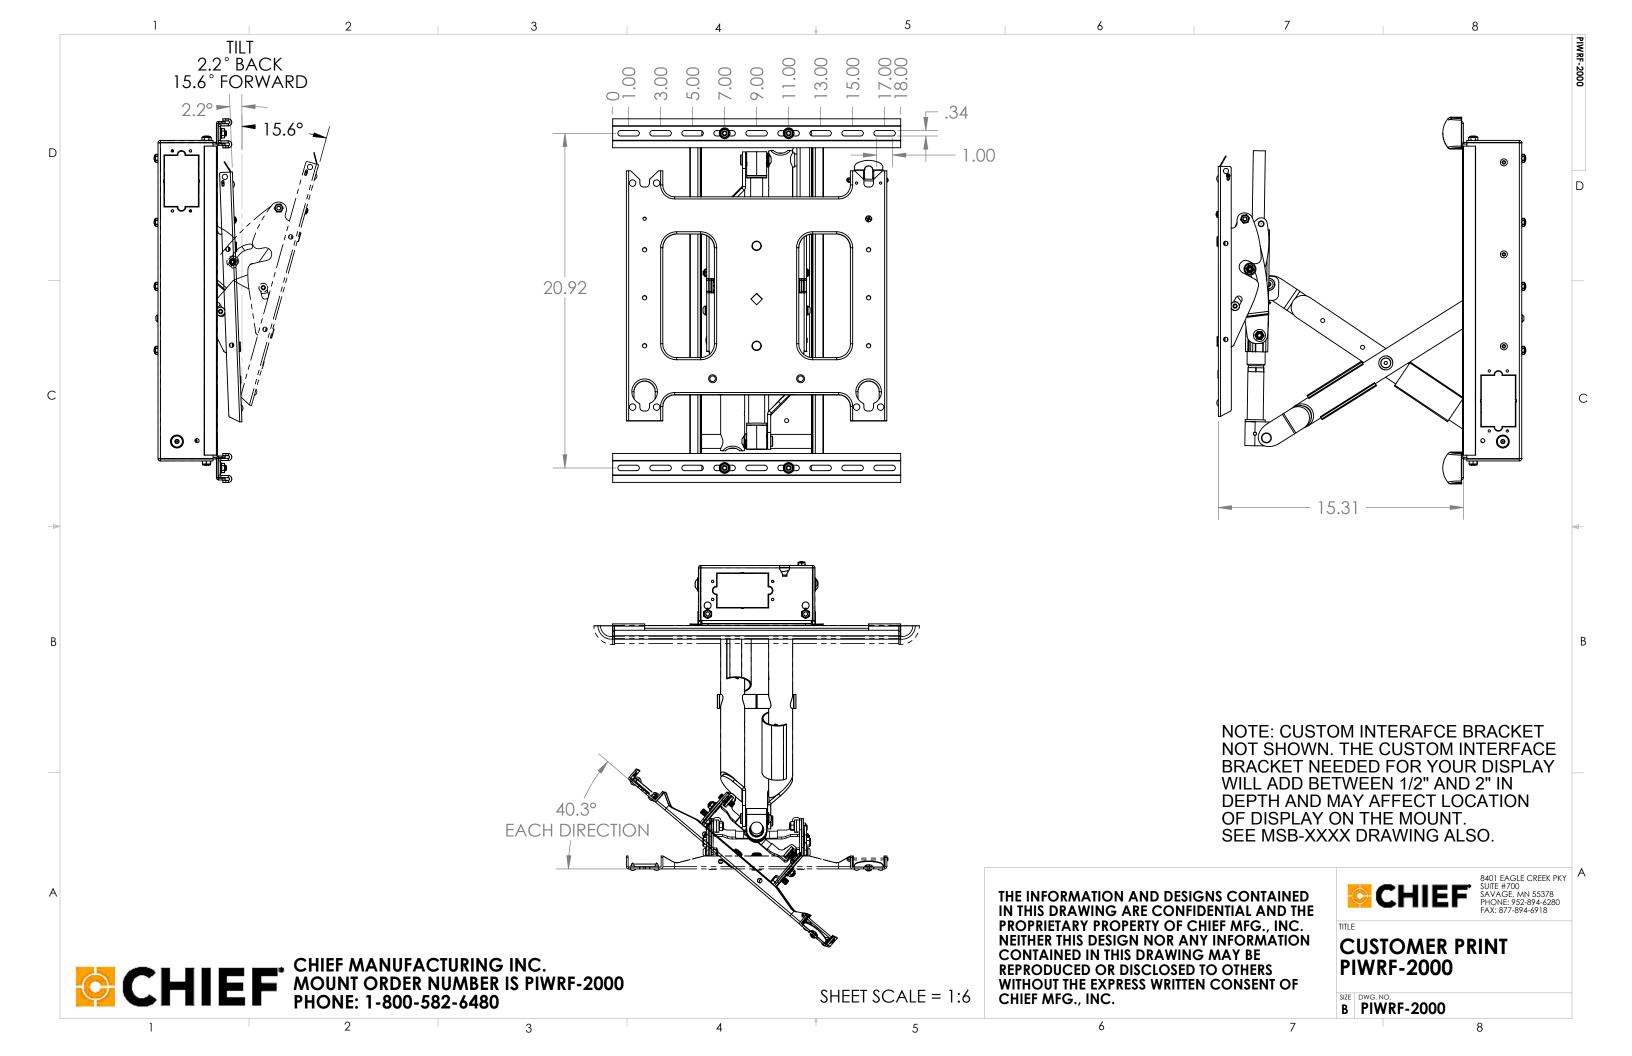

## ELECTRICAL CUTOUT DESIGNED TO FIT A SINGLE GANG RACO 590, STEEL CITY CY 1/2 OR SIMILAR STYLE ELECTRICAL BOX

6

NOTE: CUSTOM INTERAFCE BRACKET NOT SHOWN. THE CUSTOM INTERFACE BRACKET NEEDED FOR YOUR DISPLAY WILL ADD BETWEEN 1/2" AND 2" IN DEPTH AND MAY AFFECT LOCATION OF DISPLAY ON THE MOUNT. SEE MSB-XXXX DRAWING ALSO.