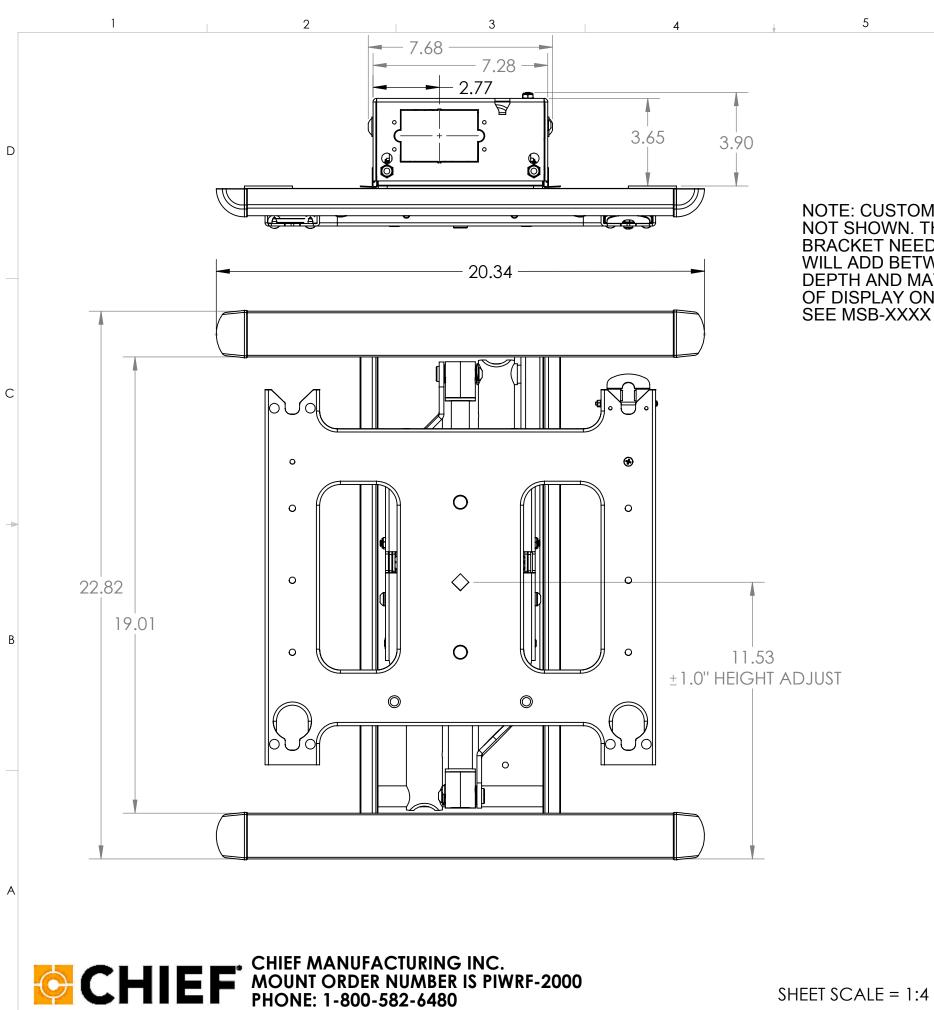

## ELECTRICAL CUTOUT DESIGNED TO FIT A SINGLE GANG RACO 590, STEEL CITY CY 1/2 OR SIMILAR STYLE ELECTRICAL BOX

6

NOTE: CUSTOM INTERAFCE BRACKET NOT SHOWN. THE CUSTOM INTERFACE BRACKET NEEDED FOR YOUR DISPLAY WILL ADD BETWEEN 1/2" AND 2" IN DEPTH AND MAY AFFECT LOCATION OF DISPLAY ON THE MOUNT. SEE MSB-XXXX DRAWING ALSO.