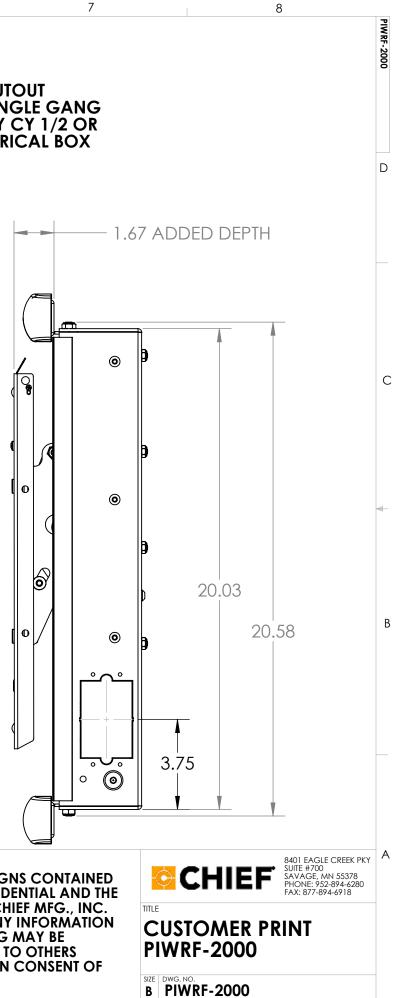

## ELECTRICAL CUTOUT DESIGNED TO FIT A SINGLE GANG RACO 590, STEEL CITY CY 1/2 OR SIMILAR STYLE ELECTRICAL BOX

6

NOTE: CUSTOM INTERAFCE BRACKET NOT SHOWN. THE CUSTOM INTERFACE BRACKET NEEDED FOR YOUR DISPLAY WILL ADD BETWEEN 1/2" AND 2" IN DEPTH AND MAY AFFECT LOCATION OF DISPLAY ON THE MOUNT. SEE MSB-XXXX DRAWING ALSO.