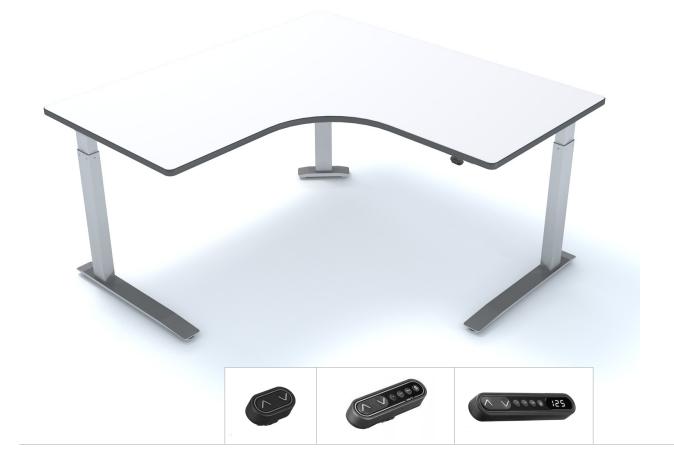

## SE3 specifications

height range: 27" – 46.5" weight capacity: 525 lbs. adjustability: simple up/down control for ease of adjustment maintenance requirements: no maintenance is required frame colors: black, white, silver special features: switch upgrade with digital read out & memory settings available

see catalog for full details