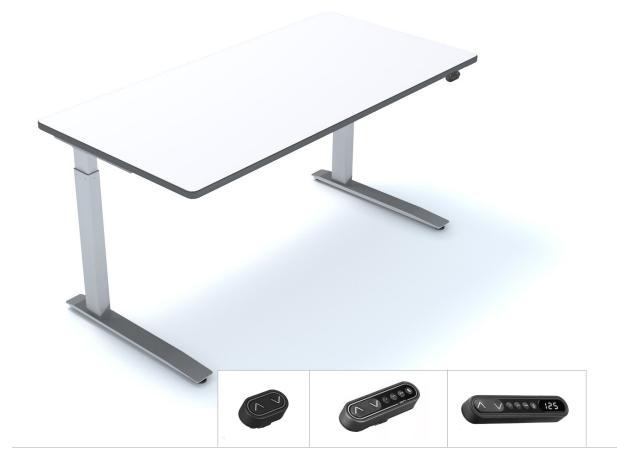

## SE2 specifications

height range: 27" – 46.5" weight capacity: 350 lbs. adjustability: simple up/down control for ease of adjustment maintenance requirements: no maintenance is required frame colors: black, white, silver special features: switch upgrade with digital read out & memory settings available

see catalog for full details