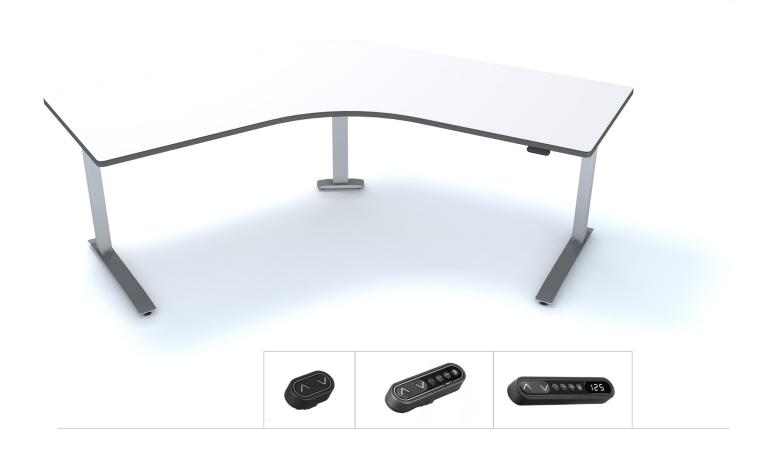

## SEV3 specifications

height range: 27" – 46.5" weight capacity: 525 lbs. adjustability: simple up/down control for ease of adjustment maintenance requirements: no maintenance is required frame colors: black, white, silver special features: switch upgrade with digital read out & memory settings available

see catalog for full details