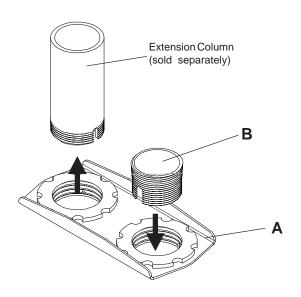

Note: Actual parts may appear slightly different than illustrated.

Attach adapter bracket (**A**) to bottom extension column (sold separately). Thread flush mount tube (**B**) into bracket (**A**) as shown until it is threaded all the way down.