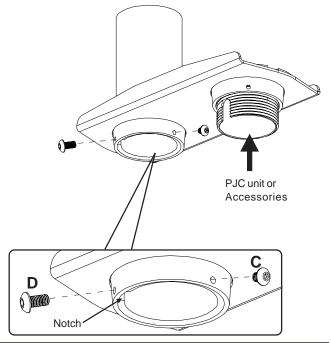

Side to side adjustment is accomplished by rotating adapter bracket (A) about extension column. Lock into position by screwing 1/8" long socket pin screw (C) into hole as shown, jamming screw into threads. For extra security, align one of the three holes in adapter bracket (A) with notch in column, then fasten 3/8" long socket pin screw (D) into hole and through notch.