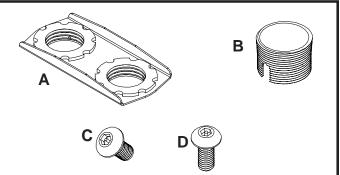

## **A WARNING**

 Installer must verify that the ceiling will safely support four times the combined weight of all attached equipment and hardware.

| Parts List                    |                                                                           |                                                                                                                                                 |
|-------------------------------|---------------------------------------------------------------------------|-------------------------------------------------------------------------------------------------------------------------------------------------|
| Description                   | Qty.                                                                      | Part Number                                                                                                                                     |
| bracket                       | 1                                                                         | 055-1184                                                                                                                                        |
| LCD flush mount tube          | 1                                                                         | 580-0004                                                                                                                                        |
| #10-32 x 1/8 socket pin screw | 1                                                                         | 520-1106                                                                                                                                        |
| #10-32 x 3/8 socket pin screw | 1                                                                         | 520-1084                                                                                                                                        |
|                               | Description  bracket  LCD flush mount tube  #10-32 x 1/8 socket pin screw | Description         Qty.           bracket         1           LCD flush mount tube         1           #10-32 x 1/8 socket pin screw         1 |

Note: Actual parts may appear slightly different than illustrated.

Attach adapter bracket (**A**) to bottom extension column (sold separately). Thread flush mount tube (**B**) into bracket (**A**) as shown until it is threaded all the way down.