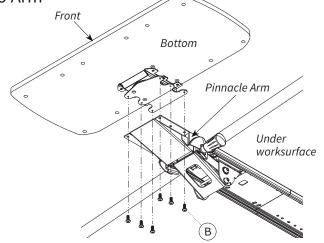

## 2 Mount Keyboard Platform With Swivel Plate to Arm

Attach Platform and Swivel Plate assembly to the Pinnacle Arm using the six  $\#10-32 \times \%$ " Pan Head Screws (B).

The six #10-32  $\times$  ½" Pan Head Screws (C) are included for legacy Workrite Arms or other manufacturers arms.