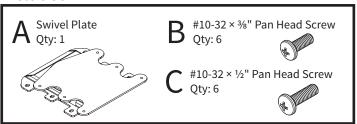

# Assembly & Installation Instructions: Swivel Plate, 2179-SP



#### Included



### Required, Sold Separately

Pinnacle Arm Workrite Keyboard Platform with included hardware

#### Tools Required

#2 tip Phillips screwdriver or drill/driver

Mount Swivel Plate to Keyboard Platform Hardware from Keyboard Platform Mount Swivel Plate (A) to Keyboard Platform using the hardware that came with your platform. Classic %" thick Melamine Platforms include six washers and screws and screw into receptacles in the platform from the bottom. Ultra-Thin 1/4" Platforms include four Keps Nuts and screws and go in through the Bottom Bottom platform from the top. Front Front

Classic Melamine

## 2 Mount Keyboard Platform With Swivel Plate to Arm

Attach Platform and Swivel Plate assembly to the Pinnacle Arm using the six  $\#10-32 \times \%$ " Pan Head Screws (B).

The six #10-32  $\t