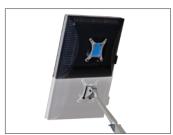

## FEATURES

- Intuitive movement no buttons or levers, simply move monitor to desired position
- Quick-install/quick-release mechanism instantly and securely snaps monitors into position
- Mount clamps to desk or through grommet with integrated handle (may also combine with slatwall, slatrail or wall mount)
- Cable management reduces workspace clutter