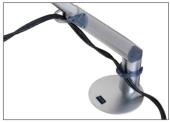

## FEATURES

- Intuitive movement no buttons or levers, simply move monitor to desired position
- Quick-install/quick-release mechanism instantly and securely snaps monitors into position
- Mount clamps to desk or through grommet with integrated handle (may also combine with slatwall, slatrail or wall mount)
- Cable management reduces workspace clutter