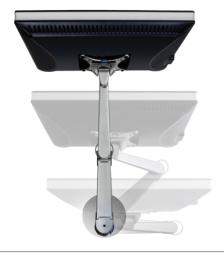

reddot design award

winner 2006

Vertical range of +/- 5" from horizontal

Extends 16" and folds flat to save maximum space

Quick-install/quick-release

Integrated cable management