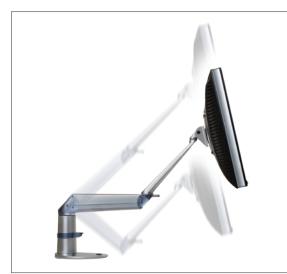

## **EVO**<sup>®</sup> **5545** LCD Arm

rgonomics made beautiful... EVO<sup>®</sup> establishes a new standard in computer ergonomics by delivering elegant yet functional design to the desktop. EVO<sup>®</sup>

levitates a flat panel monitor above the work surface, enabling intuitive

fingertip adjustment of monitor height and position. EVO<sup>®</sup> creates a multi-functional workspace where the monitor can be moved out of the way when not in use.

reddot design award

winner 2006

Vertical range of +/- 5" from horizontal

Extends 16" and folds flat to save maximum space

Quick-install/quick-release

Integrated cable management